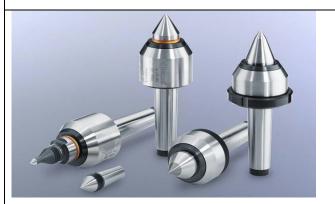

## **BRUCKNER LIVE CENTERS**

L Series - Springloaded with Tailstock

& DEAD CENTERS

LIVE

- Pressure indicating rings
- E Series With a wide range of replaceable
  - Insert tips
- ZA Series Bullnose live centers

### **CUSTOM LIVE CENTERS**

Special Tapers & Sizes