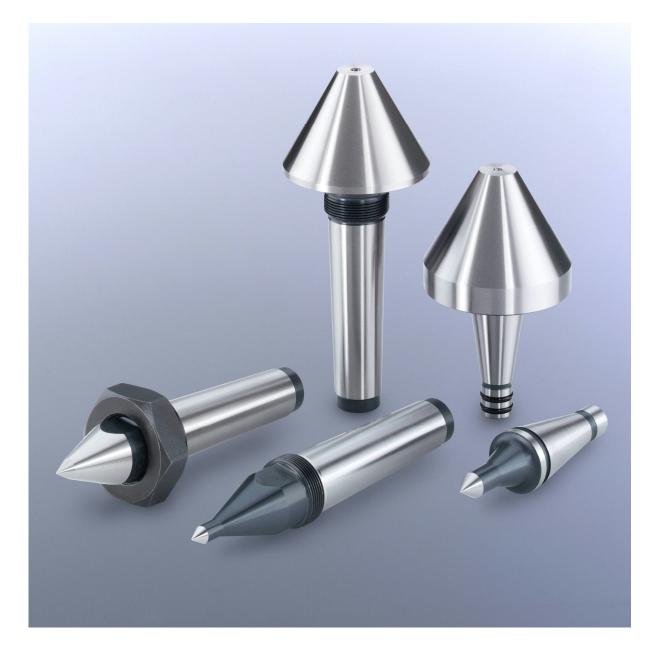

## **BRUCKNER LIVE CENTERS**

L Series - Springloaded with Tailstock

& DEAD CENTERS

LIVE

- Pressure indicating rings
- E Series With a wide range of replaceable
  - Insert tips
- ZA Series Bullnose live centers

Morse Taper Sizes 1-6 Available