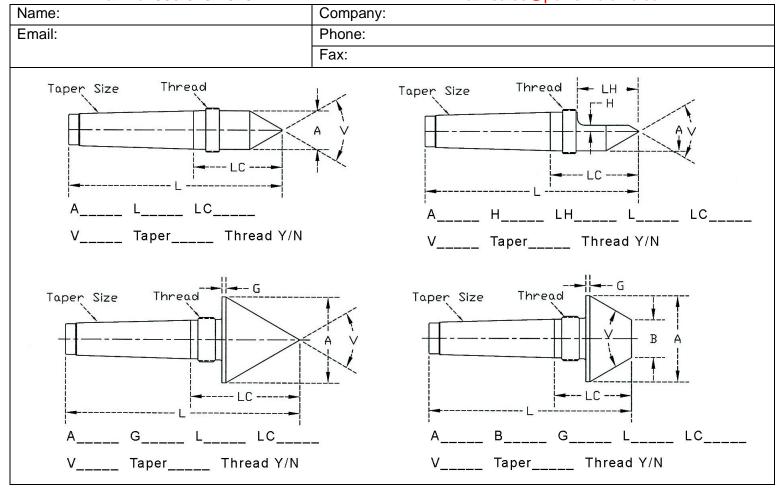

## **BRUCKNER LIVE CENTERS**

L Series - Springloaded with Tailstock

& DEAD CENTERS

LIVE

- Pressure indicating rings
- E Series With a wide range of replaceable
  - Insert tips
- ZA Series Bullnose live centers

Morse Taper Sizes 1-6 Available