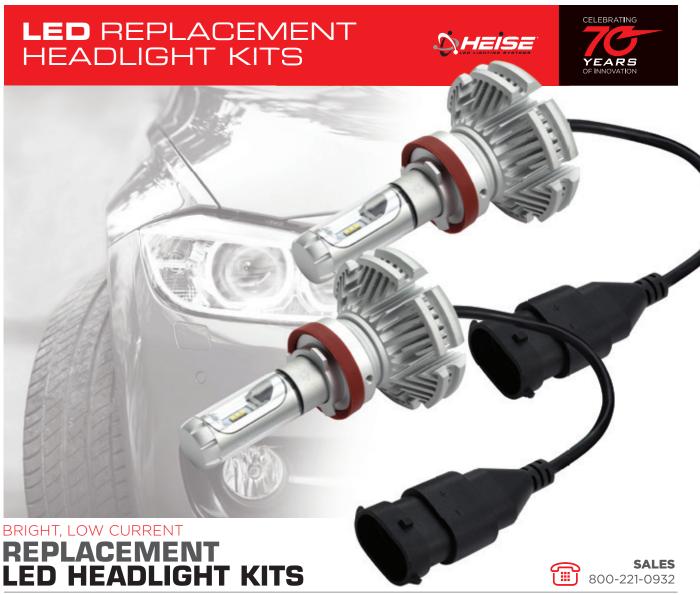

## **PRODUCT OVERVIEW**

Heise LED Replacement Headlights are designed to replace weaker, factory bulbs with brighter, low current consuming LED bulbs. These headlight kits are extremely bright, providing the additional light needed on dark nights. Each kit has a pair of 25 watt LED bulbs. The voltage and current monitoring circuits are inside the compact radial heatsink housing and protected from the elements. Installation is easy, even in tight locations! Heise Headlight Kits come in 20 different model sizes to fit a majority of the vehicles on the road, and are the perfect upgrade for drivers wanting more out of their headlights. 16 models include 3000K and 8000K films to change the light bulb color. 14 models now offer the ability to rotate the bulb to adjust the beam pattern for the vehicle. 16 models now offer an IP67 rating.

## **FEATURES**

- 6000 Lumens
- 25 watts per bulb
- 6500k
- Many Headlights are IP67
- Ability to change light bulb colors on most models with included films

© COPYRIGHT 2017 METRA ELECTRONICS CORPORATION