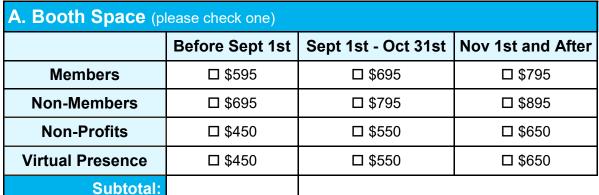

## **2021 VENDOR REGISTRATION**

A 10x10 Booth includes: Side & back draping, 6 foot table, 2 chairs, booth sign, 2 exhibitor badges (includes late night social), one Monday night hotel room, attendee mailing list, & free Wi-Fi.

Please note: booth registrations **DO NOT** include lunch on Monday & Tuesday.

Booth assignments will be made on a **first-come**, **first-served** basis upon receipt of contract and full payment. Sponsors will receive priority booth assignment.

| B. A La Carte Items |                              |  |
|---------------------|------------------------------|--|
| Additional Booth    | □ \$300                      |  |
| Electricity         | □ \$175                      |  |
| Extra Hotel Night   | □ \$155 □ Sunday<br>□ Monday |  |
| Renew/Join CRPA     | □ \$330                      |  |
| Subtotal:           |                              |  |