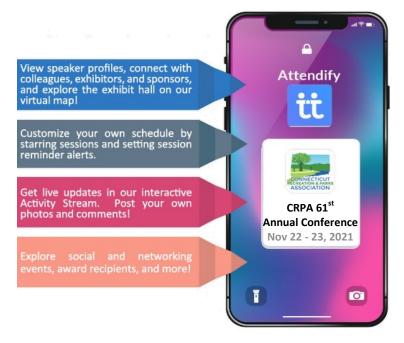

# SPONSORSHIPS AND ADS

**App Sponsorship & Advertising Information** 

APP SPONSOR

2 available at \$1,500

OR

exclusive sponsor for \$2,500

Put your company's products and services right in attendees' hands with a Mobile App Sponsorship! Attendees will have the ability to access session content, a schedule of events, exhibitor listings and booth locations, general event information, and much more using their mobile devices.