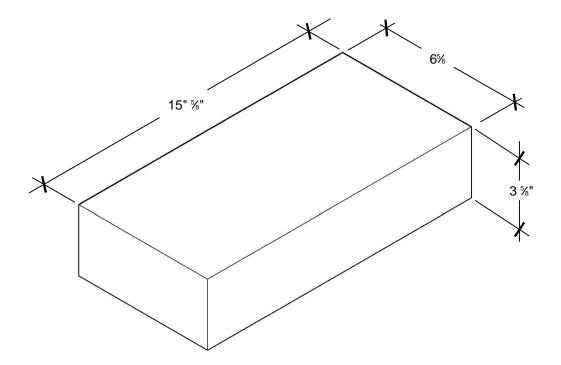

## 4"x8"x16" Lightweight Solid CMU

## NOTES:

- WEIGHT: -34 lbs/ea.
- COMPRESSIVE STRENGTH, MIN P.S.I. (AVG. GROSS AREA)
  -AVG. OF 3 UNITS: 2500
  -INDIVIDUAL UNITS: 2000
- WATER ABSORPTION MAX (LB/FT<sup>3</sup>) -AVG OF 3 UNITS: 10%
- NO DIMENSION SHALL VARY MORE THAN 3 PERCENT OVER OR UNDER THE SPECIFIED DIMENSION FOR ANY FORM OF UNIT
- ASTM C-139-05 EXCEPT THAT THE UNITS SHALL CONFORM TO THE DETAILS SHOWN HEREON AND THAT THEIR THICKNESS SHALL NOT BE LESS THAN 5"

TITLE

4x8x16 Lightweight Solid CMU

| DESIGN                   | BGR | 12/20/13 | FILE No. |         |  |  |  |  |  |  |
|--------------------------|-----|----------|----------|---------|--|--|--|--|--|--|
| CADD                     | LJH | 12/20/13 | SCALE 3  | "=1'-0" |  |  |  |  |  |  |
| REVIEW                   |     |          | REV. 0   |         |  |  |  |  |  |  |
| PROJECT No.              |     |          |          |         |  |  |  |  |  |  |
| DRAWING: CMU-4x8x16-LW-S |     |          |          |         |  |  |  |  |  |  |