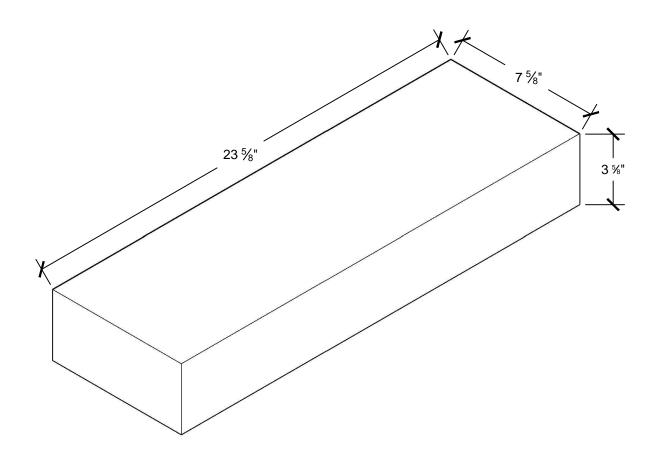

## 4"x8"x24" Lightweight Solid CMU

## NOTES:

• WEIGHT:

-34 lbs/ea

COMPRESSIVE STRENGTH, MIN P.S.I. (AVG. GROSS AREA)

-AVG. OF 3 UNITS: 2500 -INDIVIDUAL UNITS: 2000

WATER ABSORPTION MAX (LB/FT³)

-AVG OF 3 UNITS: 10%

- NO DIMENSION SHALL VARY MORE THAN 3 PERCENT OVER OR UNDER THE SPECIFIED DIMENSION FOR ANY FORM OF UNIT
- ASTM C-139-05 EXCEPT THAT THE UNITS SHALL CONFORM TO THE DETAILS SHOWN HEREON AND THAT THEIR THICKNESS SHALL NOT BE LESS THAN 5"