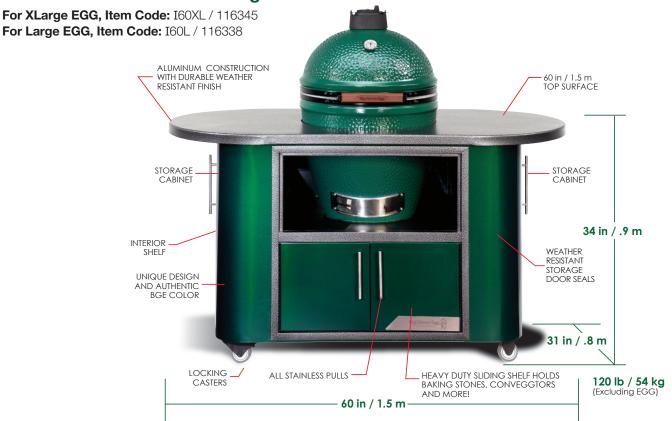

The Big Green Egg Custom Cooking Islands are available in a 76 in / 1.9 m length or a more compact 60 in / 1.5 m length. Designed for XLarge and Large EGGs, the Islands feature high-quality aluminum and steel construction with solid stainless door pulls, a heavy-duty sliding shelf, ample storage cabinets for charcoal and utensils, locking casters and a durable, weather resistant powder-coated finish. The 76 inch Island also includes a convenient paper towel holder.

# 60 in / 1.5 m Custom Cooking Island

For XLarge EGG, Item Code: I60XL / 116345 For Large EGG, Item Code: I60L / 116338

Manufactured in the USA exclusively for Big Green Egg