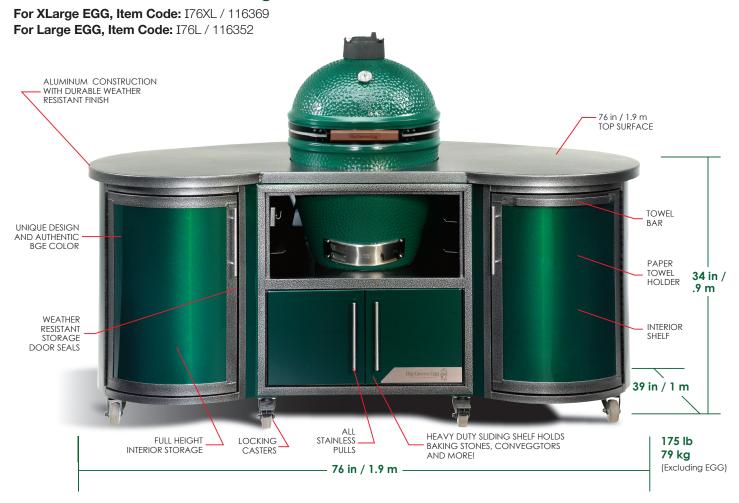

The Big Green Egg Custom Cooking Islands are available in a 76 in / 1.9 m length or a more compact 60 in / 1.5 m length. Designed for XLarge and Large EGGs, the Islands feature high-quality aluminum and steel construction with solid stainless door pulls, a heavy-duty sliding shelf, ample storage cabinets for charcoal and utensils, locking casters and a durable, weather resistant powder-coated finish. The 76 inch Island also includes a convenient paper towel holder.

The unique rounded contours of the cabinet and top counter design, which are exclusive to Big Green Egg, create a functional home for your EGG that adds a striking design to any backyard! Backed by the company's commitment to exceptional quality and lasting value, the Big Green Egg Custom Cooking Islands are so outstanding that they come with a Limited Lifetime Warranty for defects in material and workmanship.

### 76 in / 1.9 m Custom Cooking Island

For XLarge EGG Item Code: I76XL / 116369

For Large EGG Item Code: I76L / 116352