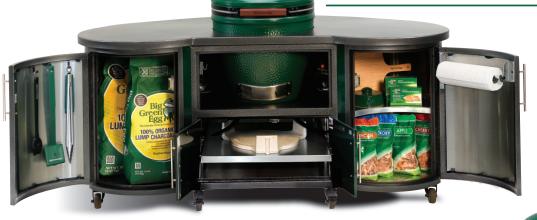

The Big Green Egg Custom Cooking Islands are available in a 76 in / 1.9 m length or a more compact 60 in / 1.5 m length. Designed for XLarge and Large EGGs, the Islands feature high-quality aluminum and steel construction with solid stainless door pulls, a heavy-duty sliding shelf, ample storage cabinets for charcoal and utensils, locking casters and a durable, weather resistant powder-coated finish. The 76 inch Island also includes a convenient paper towel holder.

The unique rounded contours of the cabinet and top counter design, which are exclusive to Big Green Egg, create a functional home for your EGG that adds a striking design to any backyard! Backed by the company's commitment to exceptional quality and lasting value, the Big Green Egg Custom Cooking Islands are so outstanding that they come with a Limited Lifetime Warranty for defects in material and workmanship.