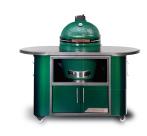

The Big Green Egg Custom Cooking Islands are available in a 76 in / 1.9 m length or a more compact 60 in / 1.5 m length. Designed for XLarge and Large EGGs, the Islands feature high-quality aluminum and steel construction with solid stainless door pulls, a heavy-duty sliding shelf, ample storage cabinets for charcoal and utensils, locking casters and a durable, weather resistant powder-coated finish. The 76 inch Island also includes a convenient paper towel holder.

The unique rounded contours of the cabinet and top counter design, which are exclusive to Big Green Egg, create a functional home for your EGG that adds a striking design to any backyard! Backed by the company's commitment to exceptional quality and lasting value, the Big Green Egg Custom Cooking Islands are so outstanding that they come with a Limited Lifetime Warranty for defects in material and workmanship.