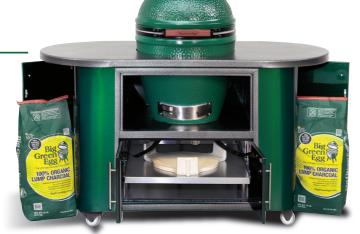

The Big Green Egg Custom Cooking Islands are available in a 76 in / 1.9 m length or a more compact 60 in / 1.5 m length. Designed for XLarge and Large EGGs, the Islands feature high-quality aluminum and steel construction with solid stainless door pulls, a heavy-duty sliding shelf, ample storage cabinets for charcoal and utensils, locking casters and a durable, weather resistant powder-coated finish. The 76 inch Island also includes a convenient paper towel holder.

The unique rounded contours of the cabinet and top counter design, which are exclusive to Big Green Egg, create a functional home for your EGG that adds a striking design to any backyard! Backed by the company's commitment to exceptional quality and lasting value, the Big Green Egg Custom Cooking Islands are so outstanding that they come with a Limited Lifetime Warranty for defects in material and workmanship.