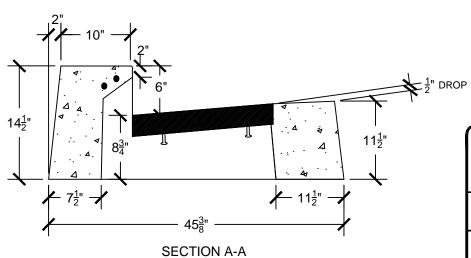

## **STATE SLOPE SHOULDER**

## **CATCH BASIN TOP**

PAINTED OR GALVANIZED CONFORMS TO ASTM C913

CLASS "FSC" SELF-CONSOLIDATING CONCRETE 4,000 PSI

PROJECT

STATE SLOPE SHOULDER

| DESIGN                           | BGR | 11/18/13   | FILE No. |       |  |  |  |  |  |
|----------------------------------|-----|------------|----------|-------|--|--|--|--|--|
| CADD                             | TLM | 04/02/2014 | SCALE AS | SHOWN |  |  |  |  |  |
| REVIEW                           |     |            | REV. 0   |       |  |  |  |  |  |
| PROJECT No.                      |     |            |          |       |  |  |  |  |  |
| DRAWING: STATE SLOPE<br>SHOULDER |     |            |          |       |  |  |  |  |  |