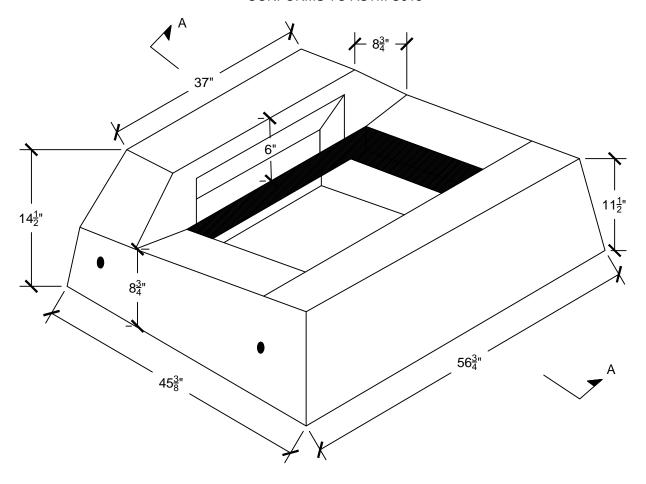

## **STATE SLOPE SHOULDER**

## **CATCH BASIN TOP**

PAINTED OR GALVANIZED CONFORMS TO ASTM C913

CLASS "FSC" SELF-CONSOLIDATING CONCRETE 4,000 PSI

PROJECT

STATE SLOPE SHOULDER

| DESIGN                           | BGR | 11/18/13   | FILE No. |       |  |  |  |  |  |
|----------------------------------|-----|------------|----------|-------|--|--|--|--|--|
| CADD                             | TLM | 04/02/2014 | SCALE AS | SHOWN |  |  |  |  |  |
| REVIEW                           |     |            | REV. 0   |       |  |  |  |  |  |
| PROJECT No.                      |     |            |          |       |  |  |  |  |  |
| DRAWING: STATE SLOPE<br>SHOULDER |     |            |          |       |  |  |  |  |  |