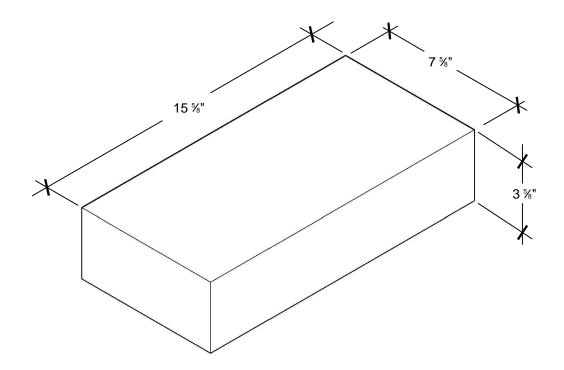

## 4"x8"x16" Regular Weight Solid CMU

## NOTES:

• WEIGHT:

-34 lbs/ea.

COMPRESSIVE STRENGTH, MIN P.S.I. (AVG. GROSS AREA)

-AVG. OF 3 UNITS: 2500 -INDIVIDUAL UNITS: 2000

WATER ABSORPTION MAX (LB/FT³)

-AVG OF 3 UNITS: 10%

- NO DIMENSION SHALL VARY MORE THAN 3 PERCENT OVER OR UNDER THE SPECIFIED DIMENSION FOR ANY FORM OF UNIT
- ASTM C-139-05 EXCEPT THAT THE UNITS SHALL CONFORM TO THE DETAILS SHOWN HEREON AND THAT THEIR THICKNESS SHALL NOT BE LESS THAN 5"