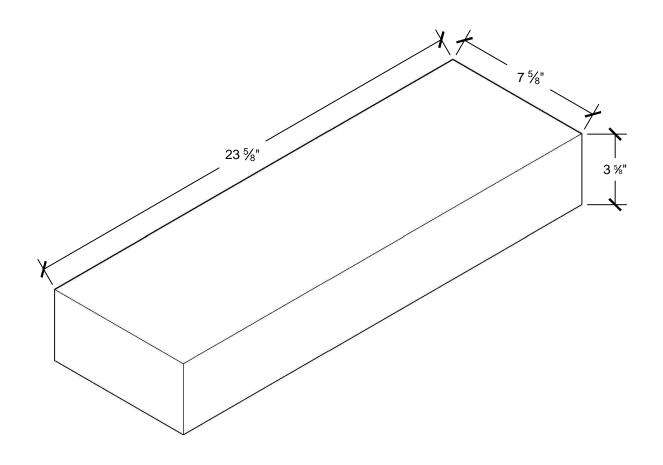

## 4"x8"x24" Concrete Solid CMU

## NOTES:

• WEIGHT:

-53 lbs/ea.

COMPRESSIVE STRENGTH, MIN P.S.I. (AVG. GROSS AREA)

-AVG. OF 3 UNITS: 2500 -INDIVIDUAL UNITS: 2000

• WATER ABSORPTION MAX (LB/FT³)

-AVG OF 3 UNITS: 10%

- NO DIMENSION SHALL VARY MORE THAN 3 PERCENT OVER OR UNDER THE SPECIFIED DIMENSION FOR ANY FORM OF UNIT
- ASTM C-139-05 EXCEPT THAT THE UNITS SHALL CONFORM TO THE DETAILS SHOWN HEREON AND THAT THEIR THICKNESS SHALL NOT BE LESS THAN 5"