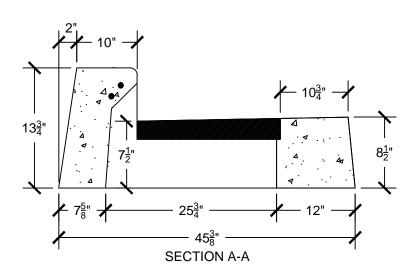

## WEST HARTFORD SLOPE SHOULDER CATCH BASIN TOP

PAINTED OR GALVANIZED CONFORMS TO ASTM C913

CLASS "FSC" SELF-CONSOLIDATING CONCRETE 4,000 PSI

PROJECT

WEST HARTFORD SLOPE SHOULDER

| DESIGN  | BGR   | 11/18/13   | FILE No. |       |  |  |  |  |
|---------|-------|------------|----------|-------|--|--|--|--|
| CADD    | TLM   | 04/02/2014 | SCALE AS | SHOWN |  |  |  |  |
| REVIEW  |       |            | REV. 0   |       |  |  |  |  |
| PROJECT | Γ No. |            |          |       |  |  |  |  |

DRAWING: WEST HARTFORD SLOPE SHOULDER