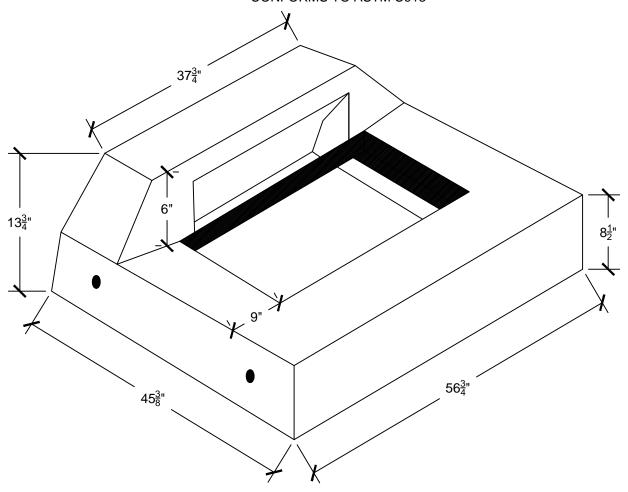

## WEST HARTFORD SLOPE SHOULDER CATCH BASIN TOP

PAINTED OR GALVANIZED CONFORMS TO ASTM C913

CLASS "FSC" SELF-CONSOLIDATING CONCRETE 4,000 PSI

PROJECT

WEST HARTFORD SLOPE SHOULDER

| DESIGN  | BGR   | 11/18/13   | FILE No. |       |  |  |  |  |
|---------|-------|------------|----------|-------|--|--|--|--|
| CADD    | TLM   | 04/02/2014 | SCALE AS | SHOWN |  |  |  |  |
| REVIEW  |       |            | REV. 0   |       |  |  |  |  |
| PROJECT | Γ No. |            |          |       |  |  |  |  |

DRAWING: WEST HARTFORD SLOPE SHOULDER