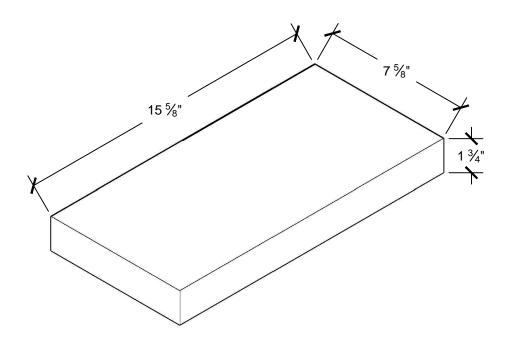

## 2"x8"x16" BALLAST BLOCK

## NOTES:

WEIGHT:

-17 lbs/ea.

• COMPRESSIVE STRENGTH, MIN P.S.I. (AVG. GROSS AREA)

-AVG. OF 3 UNITS: 2500 -INDIVIDUAL UNITS: 2500

• WATER ABSORPTION MAX (LB/FT³)

-AVG OF 3 UNITS: 10%

- NO DIMENSION SHALL VARY MORE THAN 3 PERCENT OVER OR UNDER THE SPECIFIED DIMENSION FOR ANY FORM OF UNIT
- ASTM C-139-05 EXCEPT THAT THE UNITS SHALL CONFORM TO THE DETAILS SHOWN HEREON AND THAT THEIR THICKNESS SHALL NOT BE LESS THAN 5"