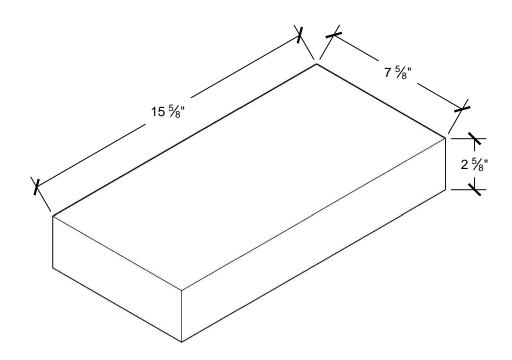

## 3"x8"x16" Ballast Block CMU

## NOTES:

WEIGHT:

-25 lbs/ea.

• COMPRESSIVE STRENGTH, MIN P.S.I. (AVG. GROSS AREA)

-AVG. OF 3 UNITS: 2500 -INDIVIDUAL UNITS: 2500

• WATER ABSORPTION MAX (LB/FT³)

-AVG OF 3 UNITS: 10%

- NO DIMENSION SHALL VARY MORE THAN 3 PERCENT OVER OR UNDER THE SPECIFIED DIMENSION FOR ANY FORM OF UNIT
- ASTM C-139-05 EXCEPT THAT THE UNITS SHALL CONFORM TO THE DETAILS SHOWN HEREON AND THAT THEIR THICKNESS SHALL NOT BE LESS THAN 5"