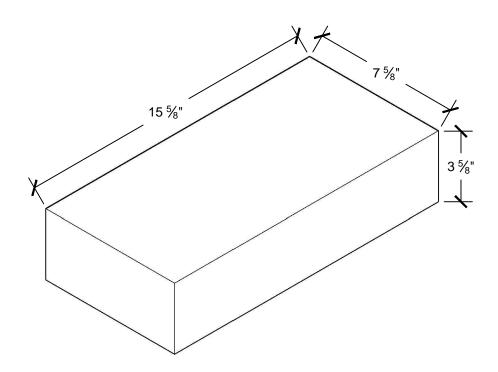

## 4"x8"x16" Ballast Block

## NOTES:

WEIGHT:

-34 lbs/ea

- COMPRESSIVE STRENGTH, MIN P.S.I. (AVG. GROSS AREA)
  - -AVG. OF 3 UNITS: 4500 -INDIVIDUAL UNITS: 4500
- WATER ABSORPTION MAX (LB/FT³)

-AVG OF 3 UNITS: 10%

- DRY CAST BLOCK WITH ¾" AGGREGATE
- NO DIMENSION SHALL VARY MORE THAN 3 PERCENT OVER OR UNDER THE SPECIFIED DIMENSION FOR ANY FORM OF UNIT
- ASTM C-139-05 EXCEPT THAT THE UNITS SHALL CONFORM TO THE DETAILS SHOWN HEREON AND THAT THEIR THICKNESS SHALL NOT BE LESS THAN 5"