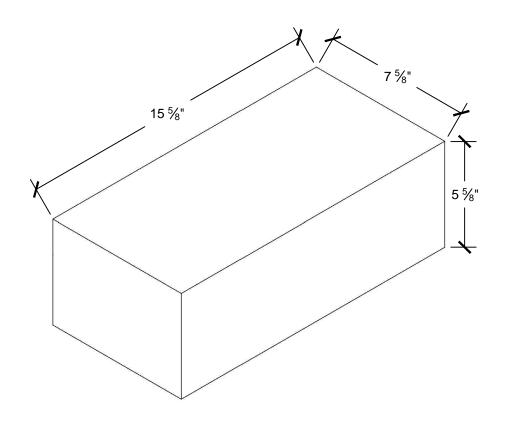

## 6"x8"x16" Ballast Block

## NOTES:

WEIGHT:

-55 lbs/ea

• COMPRESSIVE STRENGTH, MIN P.S.I. (AVG. GROSS AREA)

-AVG. OF 3 UNITS: 4500 -INDIVIDUAL UNITS: 4500

• WATER ABSORPTION MAX (LB/FT³)

-AVG OF 3 UNITS: 10%

- DRY CAST BLOCK WITH 3/8" AGGREGATE
- NO DIMENSION SHALL VARY MORE THAN 3 PERCENT OVER OR UNDER THE SPECIFIED DIMENSION FOR ANY FORM OF UNIT
- ASTM C-139-05 EXCEPT THAT THE UNITS SHALL CONFORM TO THE DETAILS SHOWN HEREON AND THAT THEIR THICKNESS SHALL NOT BE LESS THAN 5"