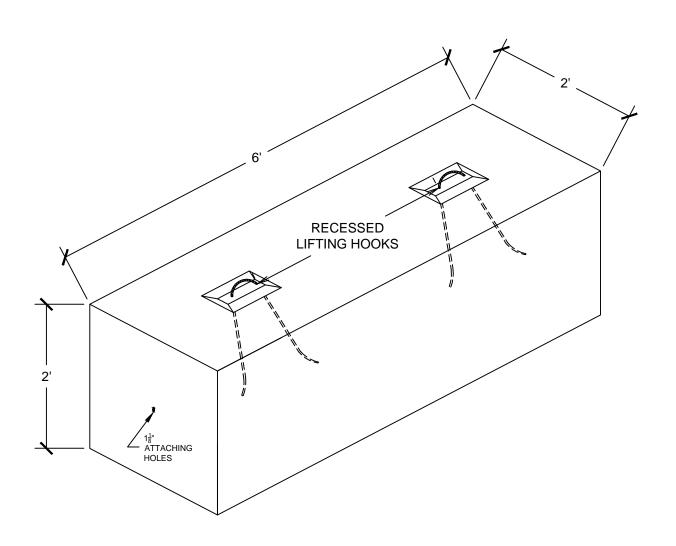

## **6' BARRIER BLOCK**

WEIGHT: 3600 LBS.

| CROMWELL<br>CONCRETE<br>PRODUCTS INC. |
|---------------------------------------|
| PRODUCTS INC.                         |

PROJECT

TITLE

**BARRIER BLOCK 6'** 

| DESIGN  | BGR   | 01/23/14 | FILE No.       |  |  |  |  |  |  |
|---------|-------|----------|----------------|--|--|--|--|--|--|
| CADD    | PJK   | 01/23/14 | SCALE AS SHOWN |  |  |  |  |  |  |
| REVIEW  | MF    | 11/18/15 | REV. 0         |  |  |  |  |  |  |
| PROJECT | Γ No. |          |                |  |  |  |  |  |  |

**DRAWING: BARRIER BLOCK 6'** 

CLASS "FSC" SELF-CONSOLIDATING CONCRETE 4,000 PSI (D.O.T. SPECIFICATION)