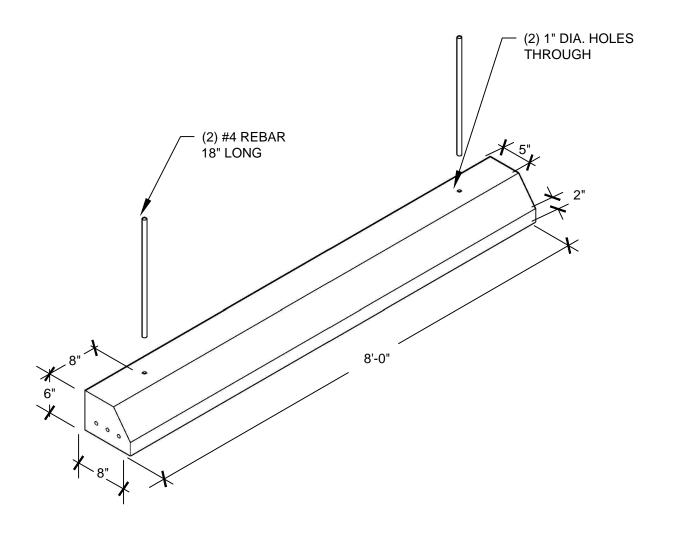

## 8' WHEEL STOP (BUMPER BLOCK)

## NOTES:

- WEIGHT: 360lbs.
- CLASS "A" CONCRETE
- REINFORCED WITH (3) #3 RODS
- 4000 PSI

PROJECT

8' SINGLE SLOPE WHEEL STOP (BUMPER BLOCK)

| DESIGN  | BGR | 12/13/13 | FILE No.       |  |  |  |  |  |  |
|---------|-----|----------|----------------|--|--|--|--|--|--|
| CADD    | ЫH  | 12/13/13 | SCALE NO SCALE |  |  |  |  |  |  |
| REVIEW  | MF  | 11/18/15 | REV. 0         |  |  |  |  |  |  |
| PROJECT | No. |          |                |  |  |  |  |  |  |