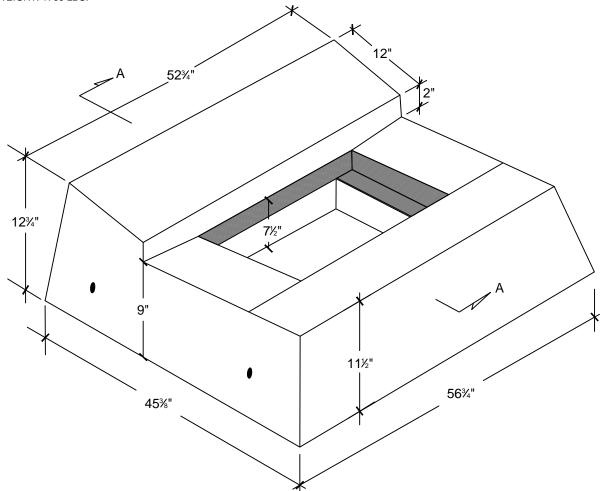

## TYPE "C" CAPE COD TOP

PAINTED OR GALVANIZED CONFORMS TO ASTM C913 WEIGHT: 1700 LBS.

PROJECT

TITLE

"C" CAPE COD TOP

| DESIGN  | BGR | 01/22/14 | FILE No.       |  |  |  |  |  |
|---------|-----|----------|----------------|--|--|--|--|--|
| CADD    | LJH | 01/22/14 | SCALE AS SHOWN |  |  |  |  |  |
| REVIEW  |     |          | REV. 0         |  |  |  |  |  |
| PROJECT | No. |          |                |  |  |  |  |  |

**DRAWING: CAPE COD TOP** 

CLASS "F" SELF-CONSOLIDATING CONCRETE 4,000 PSI