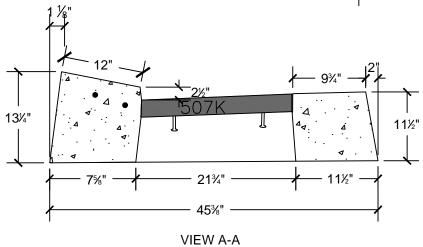

## TYPE "C" CAPE COD TOP

PAINTED OR GALVANIZED CONFORMS TO ASTM C913 WEIGHT: 1700 LBS.

PROJECT

TITLE

"C" CAPE COD TOP

| DESIGN  | BGR | 01/22/14 | FILE No.       |  |  |  |  |  |
|---------|-----|----------|----------------|--|--|--|--|--|
| CADD    | LJH | 01/22/14 | SCALE AS SHOWN |  |  |  |  |  |
| REVIEW  |     |          | REV. 0         |  |  |  |  |  |
| PROJECT | No. |          |                |  |  |  |  |  |

**DRAWING: CAPE COD TOP** 

CLASS "F" SELF-CONSOLIDATING CONCRETE 4,000 PSI