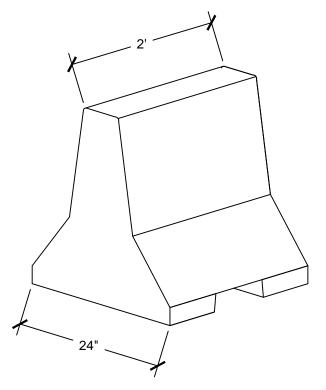

## BARRIER (2')

(545 LBS/LF)

**SECTION A-A** 

**SECTION B-B** 

CROMWELL CONCRETE PRODUCTS INC. 667 Main Street (Crowwell CT) Od-16 (P) 860.635.5146 (F) 860.635.7469

PROJECT

TITLE

**BARRIER 2'** 