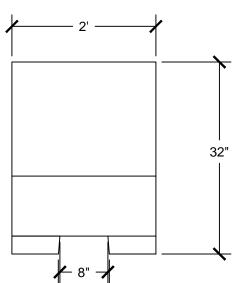

## BARRIER (2')

(545 LBS/LF)

**SECTION A-A** 

**SECTION B-B** 

CROMWELL CONCRETE PRODUCTS INC. 667 Main Street (Crowwell CT) Od-16 (P) 860.635.5146 (F) 860.635.7469

PROJECT

TITLE

**BARRIER 2'** 