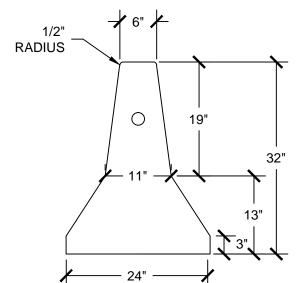

## BARRIER (2')

(545 LBS/LF)

**SECTION A-A** 

**SECTION B-B** 

CROMWELL CONCRETE PRODUCTS INC. 667 Main Street (Crowwell CT) Od-16 (P) 860.635.5146 (F) 860.635.7469

PROJECT

TITLE

**BARRIER 2'** 