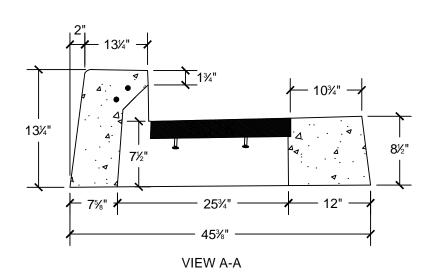

## TYPE "C" WEST HARTFORD TOP

PAINTED OR GALVANIZED
CONFORMS TO ASTM C913
AVAILABLE WITH "DRAINS TO WATERCOURSE"

CLASS "FSC" SELF-CONSOLIDATING CONCRETE 4,000 PSI

PROJECT

"C" WEST HARTFORD TOP

| DESIGN  | BGR | 01/21/14 | FILE No.       |  |  |  |  |  |
|---------|-----|----------|----------------|--|--|--|--|--|
| CADD    | ЫH  | 01/21/14 | SCALE AS SHOWN |  |  |  |  |  |
| REVIEW  |     |          | REV. 0         |  |  |  |  |  |
| PROJECT | No. |          |                |  |  |  |  |  |

**DRAWING: WEST HARTFORD TOP**