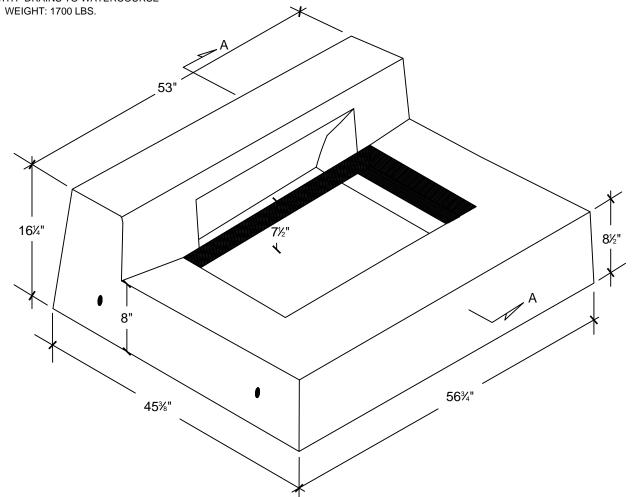

## TYPE "C" WEST HARTFORD TOP

PAINTED OR GALVANIZED
CONFORMS TO ASTM C913
AVAILABLE WITH "DRAINS TO WATERCOURSE"

CLASS "FSC" SELF-CONSOLIDATING CONCRETE 4,000 PSI

PROJECT

"C" WEST HARTFORD TOP

| DESIGN  | BGR | 01/21/14 | FILE No.       |  |  |  |  |  |
|---------|-----|----------|----------------|--|--|--|--|--|
| CADD    | ЫH  | 01/21/14 | SCALE AS SHOWN |  |  |  |  |  |
| REVIEW  |     |          | REV. 0         |  |  |  |  |  |
| PROJECT | No. |          |                |  |  |  |  |  |

**DRAWING: WEST HARTFORD TOP**