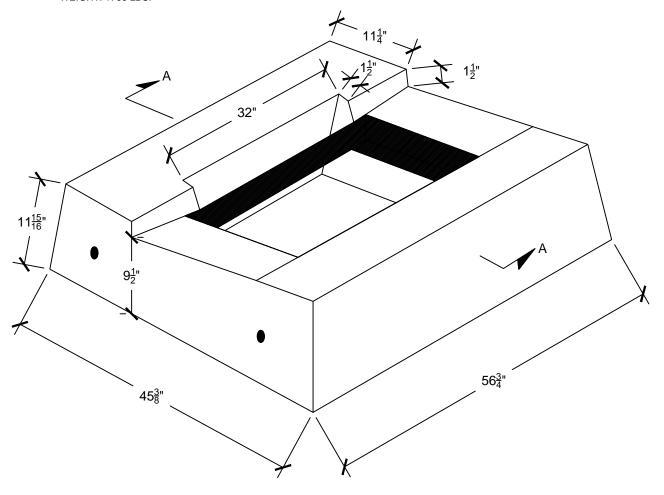

## TYPE "C" MODIFIED TOP

PAINTED OR GALVANIZED CONFORMS TO ASTM C913 WEIGHT: 1700 LBS.

CLASS "F" SELF-CONSOLIDATING CONCRETE 4,000 PSI

PROJECT

TITLE

"C" MODIFIED TOP

| DESIGN  | BGR | 01/21/14 | FILE No.    |     |  |  |  |  |  |
|---------|-----|----------|-------------|-----|--|--|--|--|--|
| CADD    | TLM | 03/31/14 | SCALE AS SH | NWC |  |  |  |  |  |
| REVIEW  |     |          | REV. 0      |     |  |  |  |  |  |
| PROJECT | No. |          |             |     |  |  |  |  |  |

**DRAWING: C MODIFIED TOP**