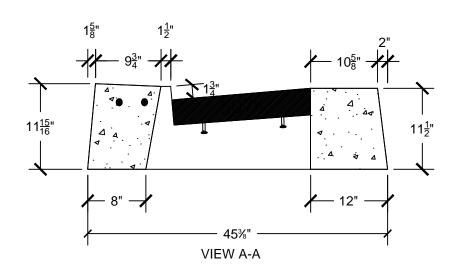

## TYPE "C" MODIFIED TOP

PAINTED OR GALVANIZED CONFORMS TO ASTM C913 WEIGHT: 1700 LBS.

CLASS "F" SELF-CONSOLIDATING CONCRETE 4,000 PSI

PROJECT

TITLE

"C" MODIFIED TOP

| DESIGN  | BGR | 01/21/14 | FILE No.    |     |  |  |  |  |  |
|---------|-----|----------|-------------|-----|--|--|--|--|--|
| CADD    | TLM | 03/31/14 | SCALE AS SH | NWC |  |  |  |  |  |
| REVIEW  |     |          | REV. 0      |     |  |  |  |  |  |
| PROJECT | No. |          |             |     |  |  |  |  |  |

**DRAWING: C MODIFIED TOP**