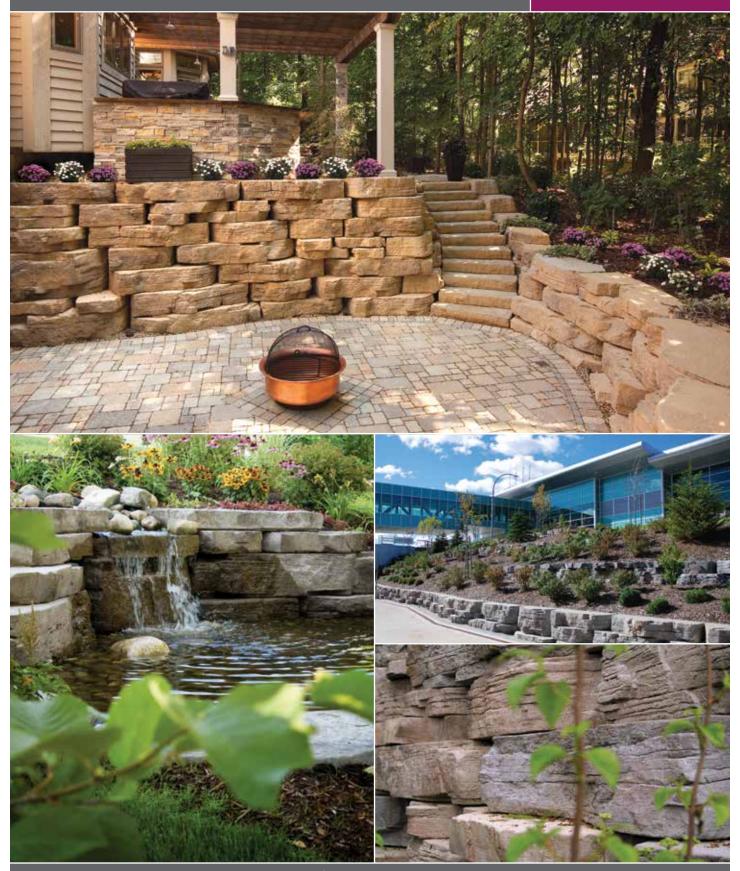

## **FEATURES**

- Beautiful weathered stone textures.
- Consistent dimensions = fast installation.
- Quality materials = long term durability.
- Engineered, interlocking units suitable for any application.
- Multiple natural color blends.

Pre-drawn patterns and custom layout software save time in estimating and installation.

Download at www.discoverrosetta.com

Rosetta is a fully engineered system, capable of performing in any structural application. For details, specifications, and over 200 pre-drawn cross-sections please visit www.discoverrosetta.com/engineering