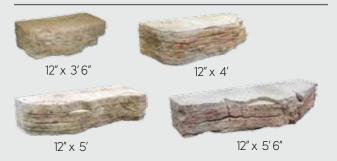

## OUTCROPPING COLLECTION

## **FEATURES**

- Beautiful weathered stone textures.
- Consistent dimensions = fast installation.
- Quality materials = long term durability.
- Engineered, interlocking units suitable for any application.
- Multiple natural color blends.

Pre-drawn patterns and custom layout software save time in estimating and installation.



Download at www.discoverrosetta.com



Rosetta is a fully engineered system, capable of performing in any structural application. For details, specifications, and over 200 pre-drawn cross-sections please visit www.discoverrosetta.com/engineering



Sample Pallet



Pallet A: 18s.f., 4,000 lbs



Pallet B: 18s.f., 4,000 lbs



Pallet C: 18s.f., 4,000 lbs





## OSETTA.



www.discoverrosetta.com