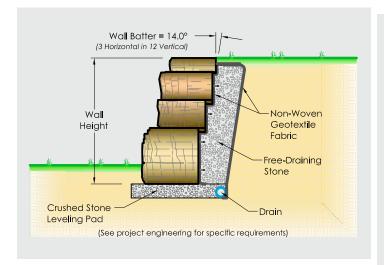

Pre-drawn patterns and custom layout software save time in estimating and installation.

Download at www.discoverrosetta.com

Rosetta is a fully engineered system, capable of performing in any structural application. For details, specifications, and over 200 pre-drawn cross-sections please visit www.discoverrosetta.com/engineering