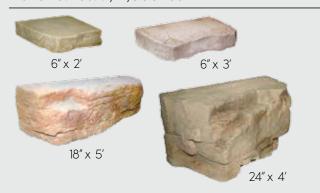

## OUTCROPPING COLLECTION

## **FEATURES**

- Beautiful weathered stone textures.
- Consistent dimensions = fast installation.
- Quality materials = long term durability.
- Engineered, interlocking units suitable for any application.
- Multiple natural color blends.

Pre-drawn patterns and custom layout software save time in estimating and installation.



Download at www.discoverrosetta.com



Rosetta is a fully engineered system, capable of performing in any structural application. For details, specifications, and over 200 pre-drawn cross-sections please visit www.discoverrosetta.com/engineering



Sample Pallet



Pallet A: 18s.f., 4,000 lbs



Pallet B: 18s.f., 4,000 lbs



Pallet C: 18s.f., 4,000 lbs





## OSETTA.



www.discoverrosetta.com