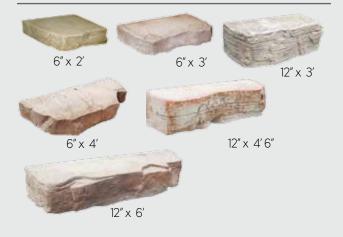

## OUTCROPPING COLLECTION

## **FEATURES**

- Beautiful weathered stone textures.
- Consistent dimensions = fast installation.
- Quality materials = long term durability.
- Engineered, interlocking units suitable for any application.
- Multiple natural color blends.

Pre-drawn patterns and custom layout software save time in estimating and installation.



Download at www.discoverrosetta.com



Rosetta is a fully engineered system, capable of performing in any structural application. For details, specifications, and over 200 pre-drawn cross-sections please visit www.discoverrosetta.com/engineering



Sample Pallet



Pallet A: 18s.f., 4,000 lbs



Pallet B: 18s.f., 4,000 lbs



Pallet C: 18s.f., 4,000 lbs





## OSETTA.



www.discoverrosetta.com