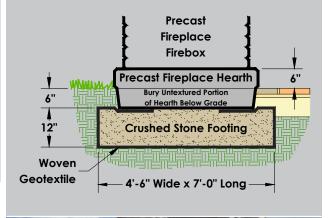

cludes everything you need to construct the fireplace. (Components shown below)
- No concrete footing required in most cases, saves time and money.
- Very easy to install with convinient lift hooks cast into all large components

### KIT INCLUDES ALL OF THE FOLLOWING COMPONENTS

#### METAL COMPONENTS MASONRY COMPONENTS Cap = 200 lbs Chimney Cap with Spark Arrestor Chimney= 2,300 lbs Double Wall Hook Stainless Steel Chimney Liner ROSETTA Stainless Steel FIREPLACE Mantle = 1,400 lbs Fireplace Insert Hook Hook Firebox = 3,000 lbs OTHER INCLUDED COMPONENTS Bag of Mortar Mortar 35" x 21 Opening Hearth = 3,000 lbs Miscellanious Fasteners HOOK Hook -Detailed Instructions

\*Visit www.discoverrosetta.com for installation, warranty, and usage information

3'-8'

### FOUNDATION INSTALLATION DETAIL





## CLAREMONT FIREPLACE KIT



### AVAILABLE COLORS



AUBURN RIDGE

SLATE GRAY

FOND DU LAC

WALNUT (Special Order)

www.discoverrosetta.com