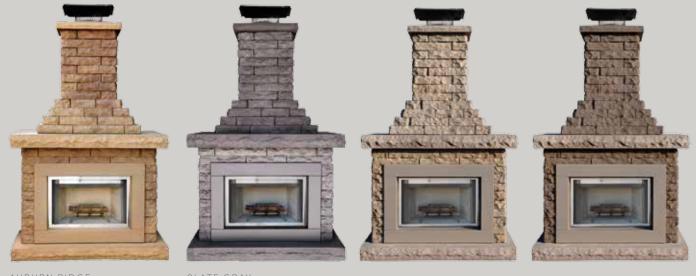

### AVAILABLE COLORS

AUBURN RIDGE

SLATE GRAY

FOND DU LAC

WALNUT (Special Order)

www.discoverrosetta.com