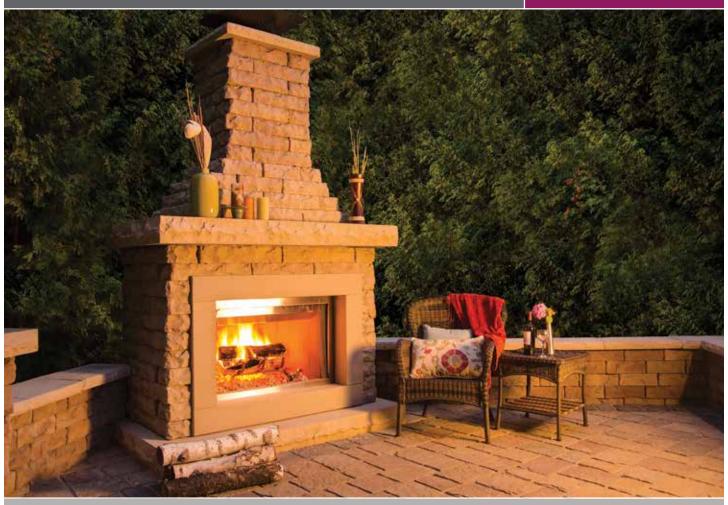

# CLAREMONT FIREPLACE KIT

9'-8''

14"

6'-0"

### FEATURES

- Beautiful natural stone appearance, unlike any other outdoor fireplace kit available.
- Complete kit, includes everything you need to construct the fireplace. (Components shown below)
- No concrete footing required in most cases, saves time and money.
- Very easy to install with convinient lift hooks cast into all large components

## CLAREMONT FIREPLACE KIT