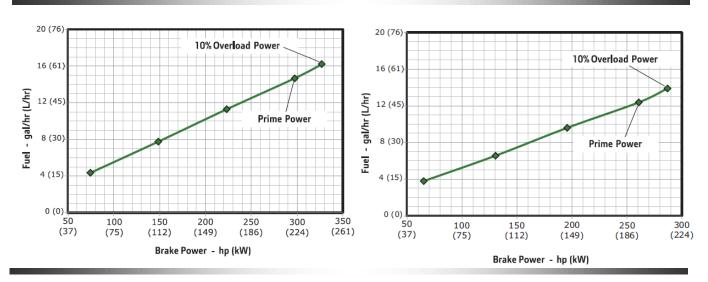

| Displacement – cu. in (L)            |        |
| Bore X Stroke – in. (mm)4.6          |        |
| Compression Ratio                    | 16.0:1 |
| Aspiration.Turbocharaed, air to cool |        |

## Generator, 3 Phase 120/208-277/480

| Temperature Rise          | 80 C     |
|---------------------------|----------|
| Drip Proof                | Yes      |
| PMG                       | Standard |
| Digital Voltage Regulator | Standard |

## <u>Package</u>

| Weight4465            | lbs (estimate)   |
|-----------------------|------------------|
| Length w PMG – in(mm) | .97.46(2475.48)  |
| Width – in (mm)       | 36.80 (934.72)   |
| Height – in (mm)      | .47.63 (1209.80) |
|                       | •                |



## Marine Gensets

## **Generator Engine Performance Data**



## **Dimensions**



Data based on keel cooled engine.

Specifications and design subject to change without notice.

\*Maximum PTO output is subject to the current loading of the generator set.