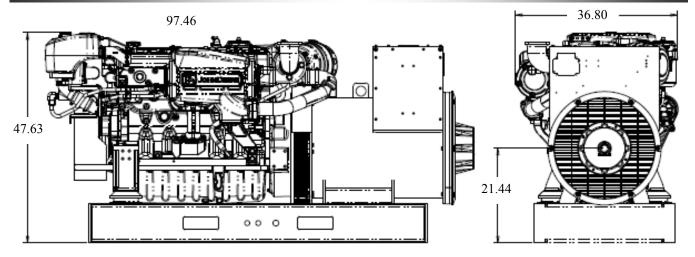

## <u>Package</u>

| Weight4465            | lbs (estimate)   |
|-----------------------|------------------|
| Length w PMG – in(mm) | .97.46(2475.48)  |
| Width – in (mm)       | 36.80 (934.72)   |
| Height – in (mm)      | .47.63 (1209.80) |
|                       | •                |

## **Dimensions**

Data based on keel cooled engine.

Specifications and design subject to change without notice.

\*Maximum PTO output is subject to the current loading of the generator set.