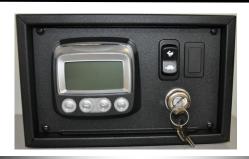

## John Deere Basic Control Panel

Complete engine systems monitoring including oil pressure, coolant temperature, engine hours, and engine diagnostics. Includes start/stop.

## **Optional Control Panel**

Complete engine systems monitoring including oil pressure, coolant temperature, engine hours, and engine diagnostics. Optional panel includes monitoring for AC Volts, Amperes, and Hertz. Includes three external shutdown inputs plus remote start contacts.