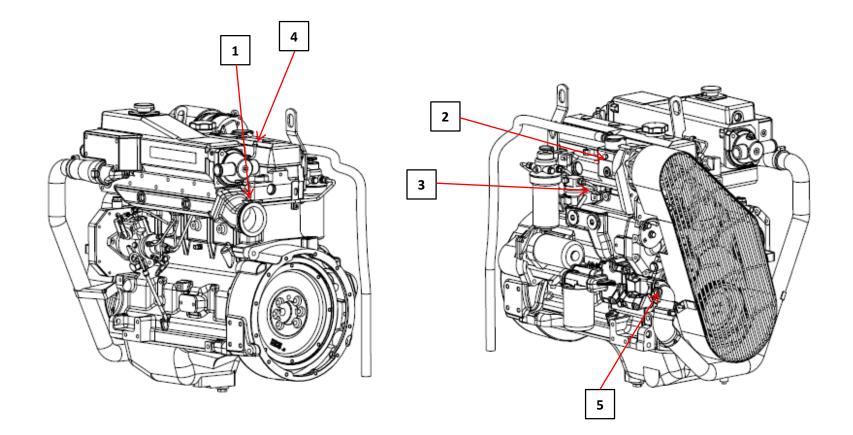

| Test Port/Connection                          | Measurement            | Connection Type       |
|-----------------------------------------------|------------------------|-----------------------|
| 1 – Exhaust Back Pressure & Temperature       | Pressure & Temperature | 1" NPTF or 1/8" NPTF  |
| 2 – Air Intake Restriction                    | Pressure               | M10 x 1               |
| 3 – Fuel Inlet Restriction                    | Pressure               | ½" – 20 UNF 37° Flare |
| 4 – Fuel Return Pressure & Temperature        | Pressure & Temperature | 1/8" -27 NPTF         |
| 5 – Coolant Pump Inlet Pressure & Temperature | Pressure & Temperature | M18 x 1.5*            |

\* If port is utilized for coolant return this parameter cannot be checked. A port will be added to the coolant tube in the future to check this parameter.