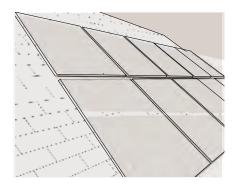

# Solar Photovoltaic Energy System

## Specifications

- LG 300 watt MonoX solar modules on aluminum roof mounted rack
- Grid-tied inverters for Net Metering
- 5 year warranty on total system
- 10 warranty on inverters
- 25 year warranty on solar modules

### 9.6 kW Solar Array

• Can produce 10,000-11,000 kWh per year (up to 120% of typical household electricity use in New York State)

### Cost

#### \$43,000

Up to \$13,780 available in Federal and State Tax Credits

### 6 kW Solar Array

• Can produce 6,200-7,000 kWh per year (up to 75% of typical household electricity use in New York State)

### Cost

\$29,000

Up to \$10,890 available in Federal and State Tax Credits

\*Additional charges may apply if ground mounted system is required

\*Electricity production may vary with house orientation and weather