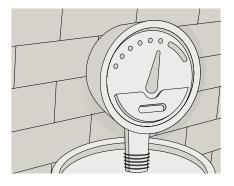

# **Constant Pressure** Well Pump System

## Specifications

• Variable speed pump monitors use to provide constant pressure even in times of high demand

**Cost** \$3,000