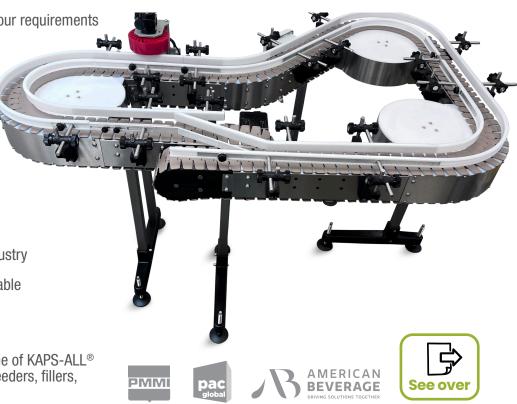

## MODULAR CONVEYORS

Take a turn for the better...Use CONVEYS-ALL® to move your products!

- Modular, expandable designs for all industries and needs
- Infinite layout possibilities to suit all your requirements
- Robust SS frame design (not extruded aluminum)
- "CONVEYS-ALL<sup>®</sup>" transports items from small to large on the same system with fully adjustable wide rails
- Designed to use minimum space in tight areas
- 48 hour shipments available
- 3-year guarantee Longest in the industry
- Custom & Standard accessories available to complete all your needs
- Tight 8" Radius turns
- Fully compatible with the complete line of KAPS-ALL<sup>®</sup> Bottling equipment (including bottle feeders, fillers, cappers, labelers, sealers, etc.)