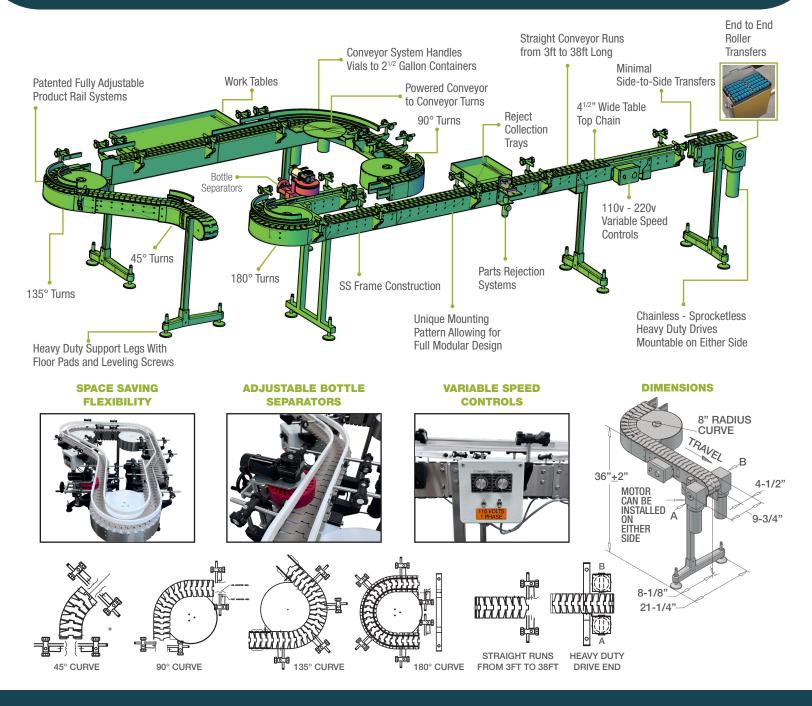

## MODULAR CONVEYORS

Take a turn for the better...Use CONVEYS-ALL® to move your products!

- Modular, expandable designs for all industries and needs
- Infinite layout possibilities to suit all your requirements
- Robust SS frame design (not extruded aluminum)
- "CONVEYS-ALL<sup>®</sup>" transports items from small to large on the same system with fully adjustable wide rails
- Designed to use minimum space in tight areas
- 48 hour shipments available
- 3-year guarantee Longest in the industry
- Custom & Standard accessories available to complete all your needs
- Tight 8" Radius turns
- Fully compatible with the complete line of KAPS-ALL<sup>®</sup> Bottling equipment (including bottle feeders, fillers, cappers, labelers, sealers, etc.)