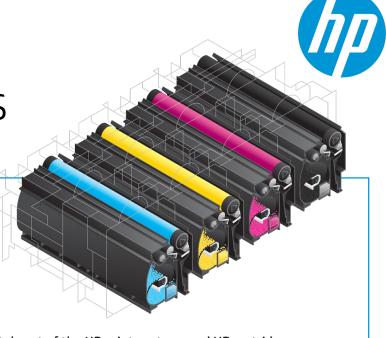

Original HP Toner Cartridges

## Did you know?

Up to 70% of the **printing technology** is in the Original HP Toner Cartridge<sup>1</sup>

Supplies are a vital part of the HP print system, and HP cartridges are engineered to deliver exceptional printing performance that you can count on.