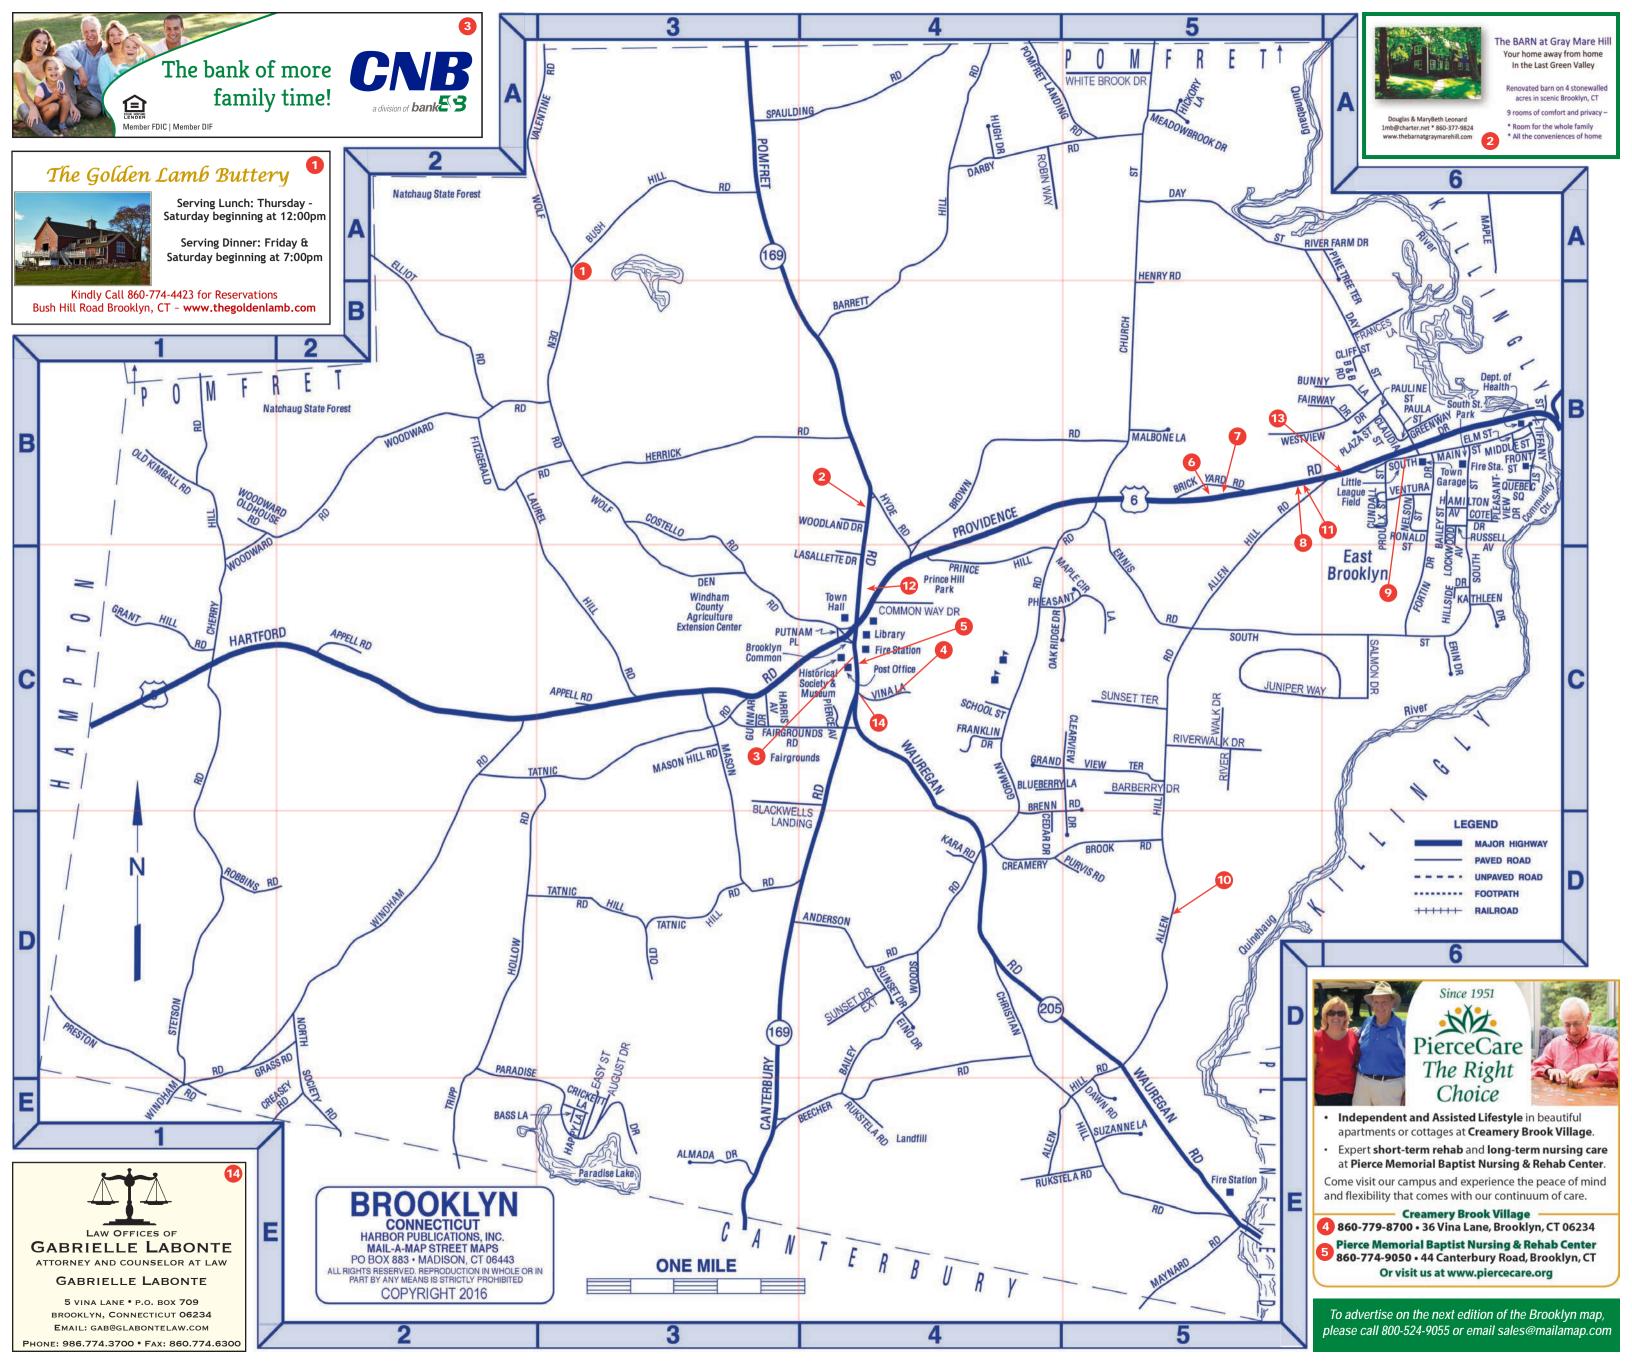

#### ENJOY A DAY AT ONE OF OUR PARKS

Michael Dragon Complex at Prince Hill Park -Located on Prince Hill Rd, this park offers two lighted basketball courts, softball field, soccer fields, walking track, hiking trails, playscape and picnic

South Street Park - This park has a basketball court and playscape. This park is located at the corner of South St and South Main St.

Maury Bowen Complex at Riverside Park -Located at the end of Greenway Drive. This park offers a canoe launch, passive walking areas and a volleyball court. Little League and t-ball fields are also located here.

**Donald Francis Recreation Park** and Tennis Courts - Our lighted tennis courts are located at the corner of Prince Hill Rd and Rt 6. Hiking Trails begin at this location.

Davis Forest & Disc Golf Course - This wooded area is located at the end of Salmon Drive off South Street. Walking trails and an 18-hole Disc Golf course are part of this property.

# **BROOKLYN FACTS AND FIGURES**

**Location:** Located in Northeastern Connecticut within the Quinebaug-Shetucket Heritage Corridor in Windham County.

Area: 29 sq. miles.

Population: 8,254 (est. 2014).

Government: Town Meeting, Board of Selectmen.

Public Safety: Resident State Trooper; Fire Stations (C4,

Schools: Elementary (C4); Middle (C4).

Library: (C4).

Historical Society and Museum: (C4). Community Center: (B6).

Parks and Recreation:

Prince Hill Park (C4): soccer, football, walking, roller-

blading, playscape, picnic area, concession stand,

South St. Park (B6): basketball, playscape, picnic area. Post Office: (C4) 06234.

Do your share.

For 30 ways to help the environment, write Earth Share 3400 International Drive ,NW, Suite 2K (AD4),