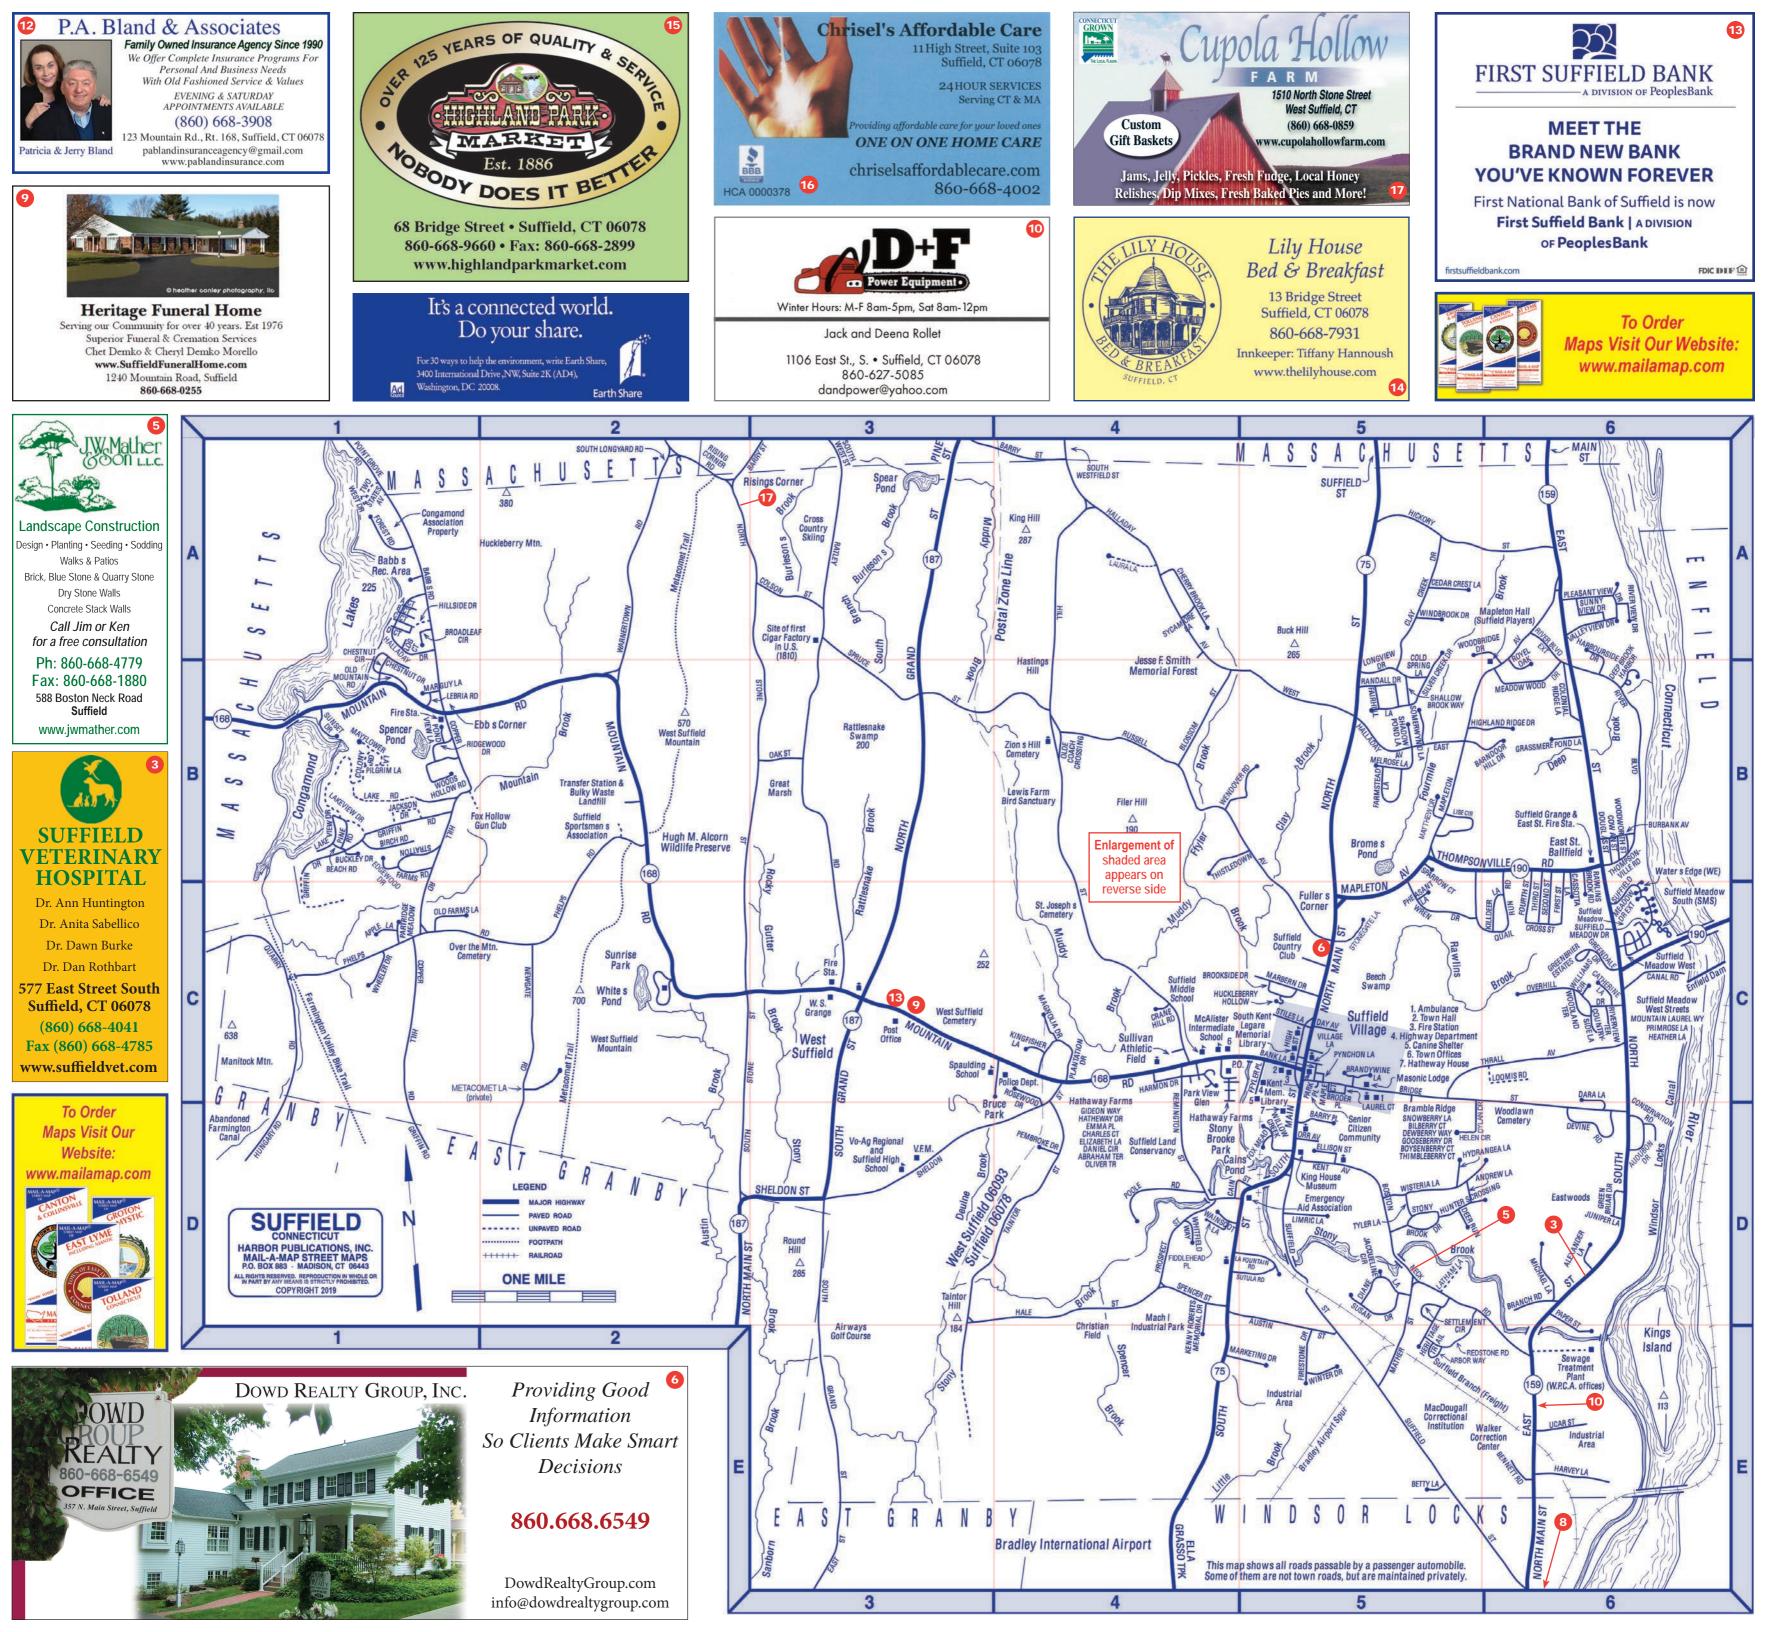

## PARKS AND RECREATION

Parks maintained by Town Forest Commission: Jesse F. Smith Memorial Forest (A4) (15 acres). Dedicated May 30, 1959 as a memorial to Jesse Fowler Smith-minister, teacher and naturalist. Open to public-picnicking, camping with permit, horseback riding, cross-country skiing. Closed at dusk.

Parks maintained by Conservation Commission: Sunrise Park (C2) (139 acres). Purchased by townspeople from estate of Edward M. White. Dedicated July 2, 1966. Name suggested by Mrs. Karl Kulle because of Easter Sunrise Services held there annually. Open daily from 8:00 am to dusk for Suffield residents and their guests (town stickers required)-boating, fishing, swimming, picnicking, playground, hiking trails, summer day camp, horseshoes, skating, ice-fishing, cross-country skiing. Make reservations for group use of pavilion with Conservation Commission Secretary (860) 668-3847.

Stony Brooke Park (D4) (70 acres). Given to the town by Charles S. Bissell in 1968 for park and conservation purposes. Open to public-hiking, fishing, picnicking, cross-country skiing, camping with permit. Closed at dusk. Areas maintained by Parks and Recreation Commission: Babb's Beach Recreation Area (A1). On Congamond Lake, given to the town by Mrs. Nelson Babb, Sr. and family in April

1977-swimming, picnicking, horseshoes. Open to town residents in summer Babb's Field (A1). Multi-purpose field.

Bazin "Bud" Bruce Memorial Park (D3) (27 acres). Purchased May 1977. Includes baseball fields, soccer fields, softball field, field hockey field, picnic and pavilion, as well as hiking and jogging trails.

**Other Sports Areas:** 

Christian Field, Hale Street (E4)-Little League. East Street Softball Field (B6)-next to fire station.

Sullivan Athletic Field, Hill Street (C4)-baseball, soccer. High School (D3)-tennis courts, track, soccer, baseball,

softhall Suffield Middle School (C4)-tennis courts, track, soccer. McAllister Intermediate School (C4)-softball.

Spaulding School (C3)-Little League, softball, soccer Miscellaneous: Congamond Lakes (A1-B1)-summer and winter activities.

- Suffield Land Conservancy (B2-C2). First established in 1980, now owns property on or off Phelps Rd., Newgate Rd., Mountain Rd., West Suffield Mountain, Remington St., Copper Hill Rd., Babbs Rd. Most of this property was acquired
- by donation. This land totals 178.02 acres. Metacomet Trail (B2-D2). A blue-blazed Connecticut Forest & Parks Association Trail, traverses the summit of West Suffield Mountain from the south. The north end was re-routed in 1985 to follow west and north boundaries of Sunrise Park and through SLC property to junction of Phelps and Mountain Roads. (No fires or camping allowed).
- Lewis Farm Wildlife Sanctuary, Hill Street (B4). Given to Hartford Audubon Society by Mr. and Mrs. Henry M. Clark.

Hiking, nature study, cross-country skiing. Enfield Dam (C6)–Controlled shad fishing area courtesy of Windsor Locks Canal Co.

Windsor Locks Canal Bank (C6-E6)-bicycling, hiking (courtesy of Windsor Locks Canal Co. and D.E.P.). Seasonal. Recreational Sports, social and educational programs for all ages are provided by the Parks & Recreation Department. Boy and Girl Scout troops and other youth and adult organizations, service clubs, golf and tennis clubs and other sport organizations and teams are active in town.