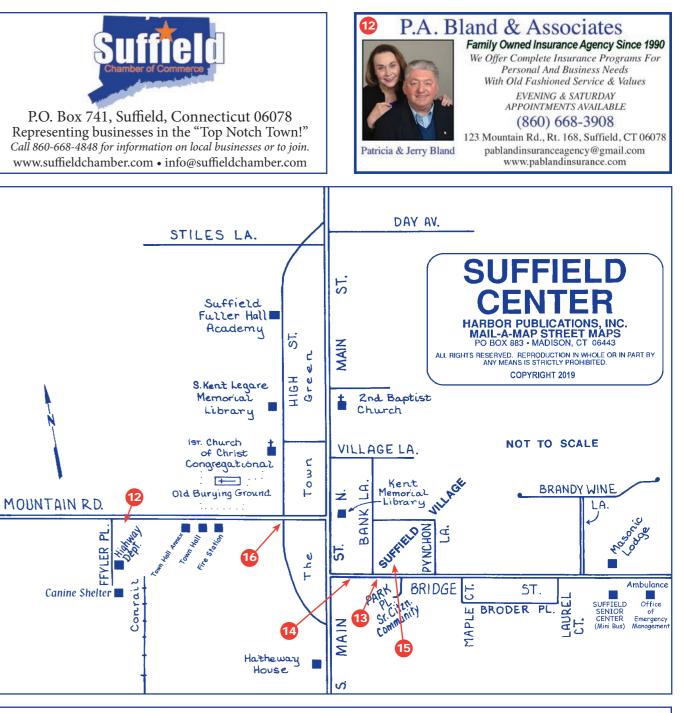

Streets on the separate map of Suffield Center are designated "SC" Four groups of condominiums are designated by the following letters: PVG Park View Glen · SMS Suffield Meadows South (C6) SM Suffield Meadows (C6) • WE Water's Edge (C6)

| A Ct             | A1    | Catherine La     | C6    | East St N      | A6-B6    | High St            | C5      | Maybury Rd        | PVG     | Town Hall-Lo                 | wor Low         |            |
|------------------|-------|------------------|-------|----------------|----------|--------------------|---------|-------------------|---------|------------------------------|-----------------|------------|
| Abraham Ter      | C4-D4 | Cedar Crest La   | A5    | East St S      | D6-E6    | Highland Ridge Dr  | r B5-B6 | Mayflower La      | B1      | Parks & Re                   |                 | · · ·      |
| Alewife La       | WE    | Charles Ct       | C4-D4 | Edgewood Dr    | B1       | Hill St            | A4-C4   | Meadow Wood Dr    | B6      | Registrar o                  |                 |            |
| Alexander La     | D6    | Cheltenham Ct    | SMS   | Elizabeth La   | C4-D4    | Hillside Dr        | A1      | Melrose La        | B5      | Office of Er                 |                 |            |
| Ambleside Ct     | PVG   | Cherry Brook La  | A4    | Ellison St     | D5       | Huckleberry Hollow | w C5    | Metacomet La      | C2      | Town Offices                 |                 | -          |
| Andrew La        | D5    | Chestnut Cir     | B1    | Emma Pl        | C4-D4    | Hunter's Crossing  | D5      | Michael La        | D6      | Public Wor                   | ks (1st Fl)     | ): 860-6   |
| Apple La         | C1    | Chestnut Dr      | A1-B1 |                |          | Hydrangea La       | D5      | Mountain Laurel W | Vay C6  | Conservati                   | on (2nd F       | FI): 860-6 |
| Arbor Way        | E5    | Clay Creek Dr    | A5    | Fair Hill La   | B5       |                    |         | Mountain Rd       | B1-C5   | Town Engi                    |                 | · ·        |
| Audubon Dr       | D6    | Cohoe La         | WE    | Farmstead La   | B5       | Jackson Dr         | B1      |                   |         | Planning 8                   | U .             | ` '        |
| Austin St        | D4-D5 | Cold Spring La   | A5    | Ffyler Pl      | SC       | Jacqueline Cir     | D5      | Newgate Rd        | C2-D2   | Econ. Deve                   |                 |            |
| Ayreshire Ct     | SMS   | Colony Rd        | B1    | Fiddlehead Pl  | D4       | Juniper La         | D6      | North St          | A5-B5   | Building In                  | •               |            |
|                  |       | Colson St        | A3    | Firestone Dr   | E5       |                    |         | N Grand St        | A3-C3   | Informatior<br>Mini-Bus Trar |                 | 0, (       |
| B Ct             | A1    | Congamond Asso   | DC.   | First St       | C6       | Kenny Roberts Me   | em. Dr  | N Main St         | C5      | handicappe                   | -               |            |
| Babb's Rd        | A1-B1 | Entrances 1 & 2  | 2 A1  | Forest Rd      | A1       |                    | D4-E4   | N Main St         |         | hours, 7 da                  |                 |            |
| Bank La          | SC    | Conservation Rd  | D6    | Fourth St      | C6       | Kent Av            | D5      | (Windsor Lo       | cks) E6 | Public Safety                | •               |            |
| Barndoor Hill Dr | B5-B6 | Copper Hill Rd   | B1-C1 | Fox Mead       | D5       | Killdeer La        | C5      | N Stone St        | A2-C2   | ment-4 sta                   | tions (B1,      | B6, C3,    |
| Barry Pl         | D5    | Countryside La   | C6    |                |          | King Fisher La     | C4      |                   |         | tion. 24 ho                  | u <b>emerge</b> | ency me    |
| Barry St (Mass)  | A2-A4 | Cowan St         | B6    | Gideon Way     | C4-D4    |                    |         | Oak St            | B3      | Bulky Waste                  |                 |            |
| Beach Rd         | B1    | Crane Hill Rd    | C4    | Gooseberry Dr  | D5       | LaFountain Rd      | D4-D5   | Old Farms La      | C1      | West Suffie                  |                 |            |
| Bennett Rd       | E6    | Cross St         | C6    | Grassmere Pond | ILa B6   | Lake Rd            | B1      | Old Mountain Rd   | B1      | Town stick                   |                 |            |
| Betty La         | E5    | Curry Cross Ct   | PVG   | Green Briar Dr | D6       | Lakeview Dr        | B1      | Olde Coach Cross  | ing B4  | Emergency A                  |                 | clation:   |
| Bilberry Ct      | D5    |                  |       | Greendale Dr   | C6       | Landing Cir        | SM      | Oliver Trail      | C4-D4   | Prospect St                  | D4              | Rout       |
| Birch Rd         | B1    | D Ct             | A1    | Griffin Dr     | B1       | Latham La          | D5      | Orr Av            | D5      | Pynchon La                   | SC              | Rout       |
| Blossom St       | B4    | Daniel Cir       | C4-D4 | Griffin Rd     | B1       | Laura Dr           | A4      | Overhill Dr       | C6      | Quail Run Rd                 | C5              | Rout       |
| Boston Neck Rd   | D5-E6 | Dara La          | C6-D6 | Griffin Rd     |          | Laurel Ct          | SC      | Oxford Dr         | PVG     | Quarry Rd                    | C1              | Roye       |
| boysenberry Ct   | D5    | Daventry Hill La | SMS   | (East Gra      | anby) D1 | Lebria Rd          | B1      |                   |         | ,                            |                 | Russ       |
| Braintree Ct     | SMS   | Day Av           | SC    |                |          | Lise Cir           | B5      | Paper St          | D6-E6   | Randall Dr                   | B5              |            |
| Branch Rd        | D6    | Deep Brook Harb  | or B6 | Hale St        | D4       | Log Ct             | A1      | Park Pl           | SC      | Ratley Rd                    | A3-C3           | Salm       |
| Brandywine La    | SC    | Deer Run         | D5    | Halladay Av E  | B5       | Longview Dr        | B5      | Partridge Meadow  |         | Rawlins Brook Ro             |                 | Sand       |
| Bridge St        | C5-D6 | Devine Rd        | D6    | Halladay Av W  | A4-B5    | Loomis Rd          | C6      | Pebblestone Cir   | SM      | Redstone Rd                  | D5-E5           | Seco       |
| Broadleaf Cir    | A1    | Dewberry Way     | D5    | Halladay Dr    | A1       |                    |         | Pembroke Dr       | D4      | Remington St                 | D4              | Settl      |
| Broder Pl        | C5    | Diane La         | D5    | Harbourside Dr | A6-B6    | Magnolia Dr        | C4      | Pheasant La       | C5      | Ridgewood Dr                 | B1              | Shad       |
| Brookside Dr     | C5    | Douglas St       | B6    | Harmon Dr      | C4       | Main St (Agawam)   | ) A6    | Phelps Rd         | B2-C1   | Rising Corner Rd             |                 | Shad       |
| Buckley Dr       | C1    | Downing Way      | PVG   | Harvey La      | E6       | Maple Ct           | SC      | Pilgrim La        | B1      | River Blvd                   | B6              | Shal       |
| Burbank Av       | B6    | Dusky La         | WE    | Hathaway Farms | C4-D4    | Mapleton Av        | A6-C5   | Pine Rd           | B1      | River Blvd Ext               | A6              | Shel       |
|                  |       | Dylan Dr         | D5    | Hatheway Dr    | C4-D4    | Marbern Dr         | C5      | Plantation Dr     | C4      | Riverview Dr                 | A6              | Silve      |
| C Ct             | A1    |                  | -     | Heather La     | C6       | Marguy La          | B1      | Pleasant View Dr  | A6      | Riverview Ter                | C6              | Snov       |
| Cain St          | D4-D5 | East Bass La     | WE    | Helen Cir      | D5       | Marketing Dr       | E4-E5   | Pond View La      | B1-B2   | Rosewood Dr                  | C4              | Som        |
| Canal Rd         | C6    | East Bluegill La | WE    | Heritage Trail | D5-E5    | Mather St          | D5-E5   | Poole Rd          | D4      | Route Conn 75                | A5-E4           | Sout       |
| Canborne Way     | PVG   | East Grayling La | WE    | Hickory St     | A5-A6    | Matthew Dr         | B5 B5   | Primrose La       | C6      | Route Conn 159               | A6-E6           | S Gr       |
| Sanborne way     | 0     | Last Graying La  | **    | . nonory or    | 1010     |                    | 20      |                   | 00      | 10000 00000 109              | AU-LU           | 0.01       |

| Route Conn 168   | B1-C5 | S Longyard Rd     | A2     | Sutula Rd        | D4-D5 | Wendover Rd      | B4    |
|------------------|-------|-------------------|--------|------------------|-------|------------------|-------|
| Route Conn 187   | A3-D2 | S Main St         | C5-D5  | Sycamore La      | A4    | West Bass La     | WE    |
| Route Conn 190   | C5-C6 | S Stone St        | C2     |                  |       | West Bluegill La | WE    |
| Royel Oak        | B6    | Sparrow Ct        | B5     | Taintor St       | D4-E3 | West Grayling La | WE    |
| Russell Av       | B4-C5 | Spencer St        | D4     | Thimbleberry Ct  | D5    | West Dr          | A1    |
|                  |       | Spring La         | SM     | Third St         | C6    | Wheeler Dr       | C1    |
| Salmon Run       | SM    | Spruce St         | A3-B4  | Thistledown      | B4    | Whitfield Way    | D4    |
| Sandgate Ct      | PVG   | Stratton Farms Ro | d B1   | Thompsonville Rd | B5-B6 | Williams Cir     | C6    |
| Second St        | C6    | Stiles La         | SC     | Thrall Av        | C5-C6 | Willow Creek     | D5    |
| Settlement Cir   | D5-E5 | Stonegate La      | C5     | Two States Av    | A1    | Windbrook Dr     | A5    |
| Shad Row         | SM    | Stony Brook Dr    | D5     | Tyler La         | D5    | Winter Dr        | E5    |
| Shadow Pond La   | B5    | Strathmore La     | PVG    |                  |       | Wisteria La      | D5-D6 |
| Shallow Brook Wa | iy B5 | Suffield St       | D5-E6  | Ucar St          | E6    | Woodbridge Dr    | A6    |
| Sheldon St       | C4-D3 | Suffield Meadow I | Dr C6  |                  |       | Woods Hollow Rd  | B1    |
| Silver Creek Dr  | B5    | Suffield Meadow I | Dr     | Valley View Dr   | A6    | Woodland Ter     | C6    |
| Snowberry La     | D5    |                   | Ext C6 | Village La       | SC    | Woodworth St     | B6    |
| Somerwynd La     | A6    | Sunny View Dr     | A6     |                  |       | Wren Dr          | C5    |
| South St         | D5-E4 | Sunset Dr         | B1     | Wainscot La      | D4    |                  |       |
| S Grand St       | C3-E3 | Susan Dr          | D5     | Warnertown Rd    | A2    |                  |       |
|                  |       |                   |        |                  |       |                  |       |