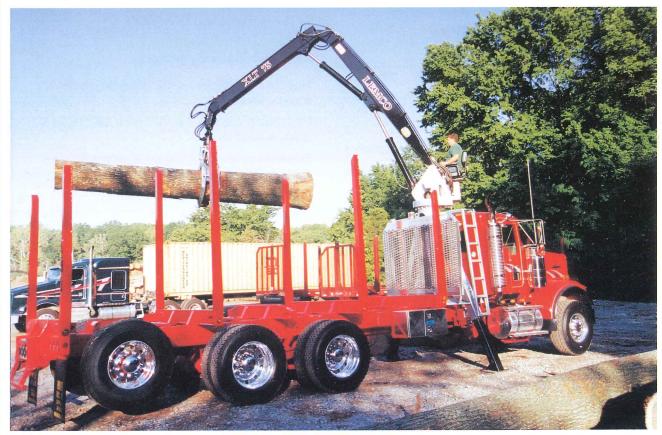

## THE KNUCKLE BOOM LOADER DESIGNED TO MAXIMIZE YOUR PAYLOAD

The Model XLT 80 Loader with 6,900 Lbs. Net Weight. 23' Boom with 4' Extension

Figures in the chart represent maximum actual capacity controlled by unit stability and condition of loading site.

Dale Siemonsma, Keystone, SD Model XLT 75 with 6460 lbs. net weight 23' Boom. This is Dale's third XLT