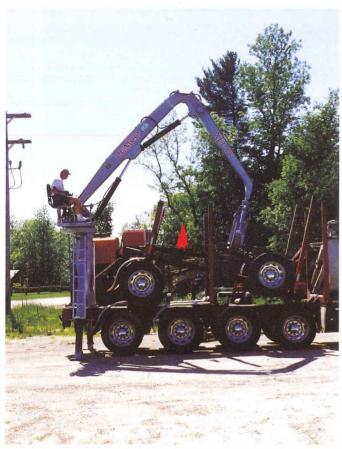

### **LEMCO Model XLT 75**

9,000 lb. Lift Capacity Back of Cab, Trailer Mount, Rear Mount