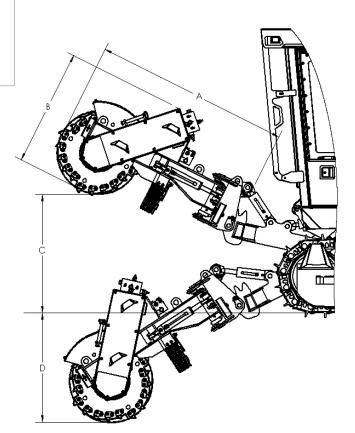

## STANDARD CHARACTERISTICS

- High cutting torque
- Smooth cut
- Piloted teeth providing a better support
- Tooth pattern designed to reduce impacts
- Wire catching device protecting bearings

|                               | <b>S175</b><br>Driven by our C175     |
|-------------------------------|---------------------------------------|
| Cutting Diameter & Width      | 33 in x 4.625 in ( 83.8 cm x 11.7 cm) |
| Number of Teeth               | 40                                    |
| Weight                        | 2 452 lb (1 112 kg)                   |
| Overall Length Attachment (A) | 76.1875 in (193.5 cm)                 |
| Overall Height Attachment (B) | 43 in (109.2 cm)                      |
| Cutting Height (C)            | 43.5625 in (110.6 cm)                 |
| Cutting Depth (D)             | 40.25 in (102.2 cm)                   |
| Side to Side Cutter Swing     | 86 in (218.4 cm)                      |