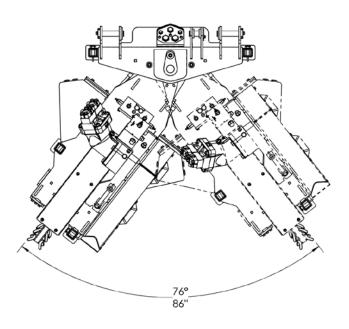

## STANDARD CHARACTERISTICS

- High cutting torque
- Smooth cut
- Piloted teeth providing a better support
- Tooth pattern designed to reduce impacts
- Wire catching device protecting bearings

|                               | <b>S175</b><br>Driven by our C175     |
|-------------------------------|---------------------------------------|
| Cutting Diameter & Width      | 33 in x 4.625 in ( 83.8 cm x 11.7 cm) |
| Number of Teeth               | 40                                    |
| Weight                        | 2 452 lb (1 112 kg)                   |
| Overall Length Attachment (A) | 76.1875 in (193.5 cm)                 |
| Overall Height Attachment (B) | 43 in (109.2 cm)                      |
| Cutting Height (C)            | 43.5625 in (110.6 cm)                 |
| Cutting Depth (D)             | 40.25 in (102.2 cm)                   |
| Side to Side Cutter Swing     | 86 in (218.4 cm)                      |