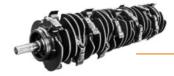

# **BL3/EX/VT - BL3/EX/SONIC**

The mulcher with Bite Limiter technology for large and midsize excavators

BL3/EX for 14-20 ton excavators mulches trees with a max. diameter of 8 in and is available in two working widths: 49 and 59 in. The rotor features Bite Limiter technology. Steel limiter rings limit the depth of cut, which reduces power demand and guarantees speed and exceptional performance.

### **ROTOR TYPE BL**

(side scraper)