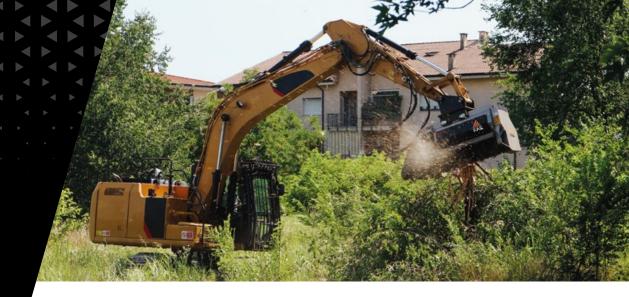

# FORESTRY MULCHERS FOR EXCAVATORS

# **BL3/EX/VT - BL3/EX/SONIC**

The mulcher with Bite Limiter technology for large and midsize excavators

BL3/EX for 14-20 ton excavators mulches trees with a max. diameter of 8 in and is available in two working widths: 49 and 59 in. The rotor features Bite Limiter technology. Steel limiter rings limit the depth of cut, which reduces power demand and guarantees speed and exceptional performance.