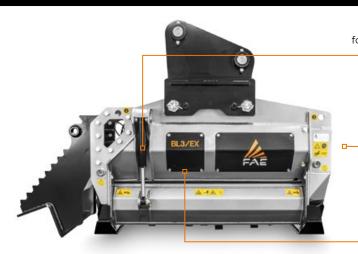

# **BL3/EX/VT - BL3/EX/SONIC**

The mulcher with Bite Limiter technology for large and midsize excavators

BL3/EX for 14-20 ton excavators mulches trees with a max. diameter of 8 in and is available in two working widths: 49 and 59 in. The rotor features Bite Limiter technology. Steel limiter rings limit the depth of cut, which reduces power demand and guarantees speed and exceptional performance.

The heat-treated forged-steel BL blades are durable and can be sharpened, lowering operating costs. BL3/EX has a 110/60 cc VT (Variable Torque) motor for noticeably better performance, increased torque when needed, and minimal risk of rotor stalling.

# **Hydraulic front hood**

for optimal mulching, reduces the ejection of mulched material (optional)

# Spike PRO counter-blade

the distribution of the new Spike PRO counter-blades inside the shredding chamber guarantees a better finish of the mulched material

Hydraulic piston motor Variable Torque (VT)

### Sonic System

is a new automatic intelligent system that manages the hydraulic transmission. It makes the mulching machine to perform at the maximum capacity in all conditions (BL3/EX/SONIC)

useful in moving material to be mulched (optional)

## Adjustable material deflector

controls mulched material output for greater safety

control the depth of cut

## **MAIN OPTIONS**

**Customized attachment** bracket

and hydraulic thumb useful in moving material to be mulched