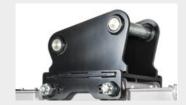

## **MAIN OPTIONS**

**Customized attachment** bracket

and hydraulic thumb useful in moving material to be mulched