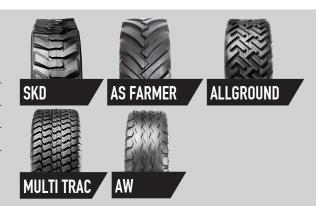

## Wheel Options (Standard tire option highlighted in yellow)

| DIMENSION   | LOADER WIDTH (in)* | TREAD OPTIONS                         |
|-------------|--------------------|---------------------------------------|
| 27x8.50-15  | 37 (42.5)**        | SKD                                   |
| 7.00-12     | 35                 | AW                                    |
| 27x10.50-15 | 42.1               | SKD                                   |
| 26x12.00-12 | 43.3 - 49.2        | SKD, AS Farmer, Multi Trac, Allground |