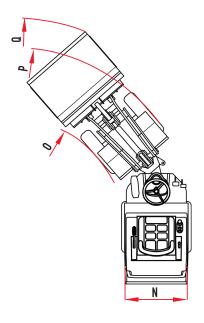

## Schäffer Model **2428**

|   | DIMENSIONS                             | 2428         |
|---|----------------------------------------|--------------|
| A | Wheelbase                              | 5 ft 0.2 in  |
| В | Chassis length                         | 9 ft 11.3 in |
| С | Overall length with<br>standard bucket | 12 ft 4.1 in |
| D | Digging depth                          | 4.3 in       |
| E | Max. working height                    | 9 ft 8.5 in  |
| F | Max. bucket pivot height               | 7 ft 6.6 in  |
| G | Loading height with pallet fork        | 7 ft 0.6 in  |
| Н | Max. dumping height                    | 4 ft 9.1 in  |
| I | Front end height                       | 4 ft 5.5 in  |
| J | Dumping depth                          | 18.5 in      |
| K | Seat height                            | 3 ft 5.5 in  |
| L | Overhead guard height                  | 6 ft 10.3 in |
| N | Overall width                          | 35 - 49.2 in |
| 0 | Inner turning radius                   | 2 ft 9.9 in  |
| Р | Outer turning radius                   | 5 ft 9.1 in  |
| Q | Outer radius with<br>standard bucket   | 6 ft 10.9 in |