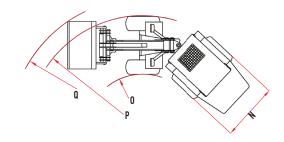

## **Schäffer** Model 3650 T SLT

Diagram refers to the lift capacity in relation to the boom extension, when used with forks on stable ground (according EN 474-3)

|   | DIMENSIONS                                    | 3650 T SLT     |
|---|-----------------------------------------------|----------------|
| A | Wheelbase                                     | 6 ft 3.6 in    |
| В | Chassis length                                | 13 ft 4.2 in   |
| С | Overall length with standard bucket           | 15 ft 6.4 in   |
| D | Digging depth                                 | 5.9 in         |
| E | Forward reach                                 | 5 ft 10.1 in   |
| F | Max. bucket pivot height                      | 12 ft 7.6 in   |
| G | Loading height with pallet fork               | 11 ft 8.9 in   |
| Н | Max. dumping height                           | 9 ft 10.5 in   |
| I | Front end height                              | 5 ft 3 in      |
| J | Dumping depth                                 | 2 ft 11 in     |
| K | Seat height                                   | 3 ft 6.5 in    |
| L | Protective roof height                        | 6 ft 10.7 in   |
| М | Swivelling point, telescopic<br>arm retracted | 10 ft 5.2 in   |
| N | Overall width                                 | 55.9 – 68.1 in |
| 0 | Inner turning radius                          | 4 ft 2.8 in    |
| Р | Outer turning radius                          | 8 ft 10.7 in   |
| Q | Outer radius with<br>standard bucket          | 10 ft 0.5 in   |