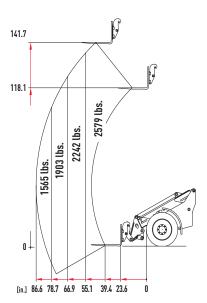

## **Schäffer** Model 3650 T SLT

Diagram refers to the lift capacity in relation to the boom extension, when used with forks on stable ground (according EN 474-3)

|   | DIMENSIONS                                    | 3650 T SLT     |
|---|-----------------------------------------------|----------------|
| A | Wheelbase                                     | 6 ft 3.6 in    |
| В | Chassis length                                | 13 ft 4.2 in   |
| С | Overall length with standard bucket           | 15 ft 6.4 in   |
| D | Digging depth                                 | 5.9 in         |
| E | Forward reach                                 | 5 ft 10.1 in   |
| F | Max. bucket pivot height                      | 12 ft 7.6 in   |
| G | Loading height with pallet fork               | 11 ft 8.9 in   |
| Н | Max. dumping height                           | 9 ft 10.5 in   |
| I | Front end height                              | 5 ft 3 in      |
| J | Dumping depth                                 | 2 ft 11 in     |
| K | Seat height                                   | 3 ft 6.5 in    |
| L | Protective roof height                        | 6 ft 10.7 in   |
| М | Swivelling point, telescopic<br>arm retracted | 10 ft 5.2 in   |
| N | Overall width                                 | 55.9 – 68.1 in |
| 0 | Inner turning radius                          | 4 ft 2.8 in    |
| Р | Outer turning radius                          | 8 ft 10.7 in   |
| Q | Outer radius with<br>standard bucket          | 10 ft 0.5 in   |