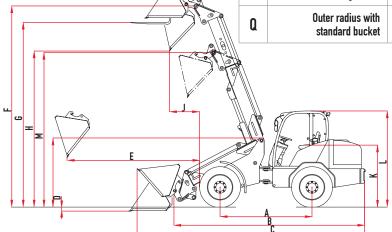

## **Schäffer** Model 3650 T SLT

Diagram refers to the lift capacity in relation to the boom extension, when used with forks on stable ground (according EN 474-3)

|   | DIMENSIONS                                    | 3650 T SLT     |
|---|-----------------------------------------------|----------------|
| A | Wheelbase                                     | 6 ft 3.6 in    |
| В | Chassis length                                | 13 ft 4.2 in   |
| С | Overall length with standard bucket           | 15 ft 6.4 in   |
| D | Digging depth                                 | 5.9 in         |
| E | Forward reach                                 | 5 ft 10.1 in   |
| F | Max. bucket pivot height                      | 12 ft 7.6 in   |
| G | Loading height with pallet fork               | 11 ft 8.9 in   |
| Н | Max. dumping height                           | 9 ft 10.5 in   |
| I | Front end height                              | 5 ft 3 in      |
| J | Dumping depth                                 | 2 ft 11 in     |
| K | Seat height                                   | 3 ft 6.5 in    |
| L | Protective roof height                        | 6 ft 10.7 in   |
| М | Swivelling point, telescopic<br>arm retracted | 10 ft 5.2 in   |
| N | Overall width                                 | 55.9 – 68.1 in |
| 0 | Inner turning radius                          | 4 ft 2.8 in    |
| Р | Outer turning radius                          | 8 ft 10.7 in   |
| Q | Outer radius with<br>standard bucket          | 10 ft 0.5 in   |