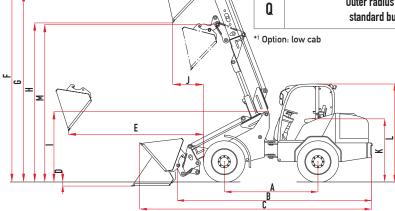

## Schäffer Model 9640 T

|   | DIMENSIONS                                 | 9640 T                           |
|---|--------------------------------------------|----------------------------------|
| Α | Wheelbase                                  | 8 ft 7 in                        |
| В | Chassis length                             | 17 ft 10.6 in                    |
| C | Overall length with<br>standard bucket     | 20 ft 6.5 in                     |
| D | Digging depth                              | 2.8 in                           |
| E | Forward reach                              | 9 ft 4.6 in                      |
| F | Max. bucket pivot height                   | 17 ft 8.6 in                     |
| G | Loading height with pallet fork            | 16 ft 11.9 in                    |
| Н | Max. dumping height                        | 15 ft 0.1 in                     |
| 1 | Front end height                           | 6 ft 5.2 in                      |
| J | Dumping width                              | 2 ft 5.1 in                      |
| K | Seat height                                | 5 ft 5 in                        |
| L | Cab height                                 | 9 ft 3.4 in /<br>8 ft 11.5 in *1 |
| М | Swivelling point, telescopic arm retracted | 13 ft 5.4 in                     |
| N | Overall width                              | 91.7 - 93.7 in                   |
| 0 | Inner turning radius                       | 7 ft 3.4 in                      |
| Р | Outer turning radius                       | 13 ft 0.7 in                     |
| Q | Outer radius with standard bucket          | 14 ft 10.3 in                    |