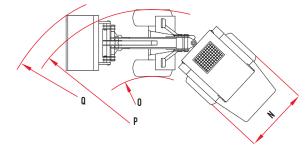

## Schäffer Model 9640 T

|   | DIMENSIONS                                 | 9640 T                           |
|---|--------------------------------------------|----------------------------------|
| Α | Wheelbase                                  | 8 ft 7 in                        |
| В | Chassis length                             | 17 ft 10.6 in                    |
| C | Overall length with<br>standard bucket     | 20 ft 6.5 in                     |
| D | Digging depth                              | 2.8 in                           |
| E | Forward reach                              | 9 ft 4.6 in                      |
| F | Max. bucket pivot height                   | 17 ft 8.6 in                     |
| G | Loading height with pallet fork            | 16 ft 11.9 in                    |
| Н | Max. dumping height                        | 15 ft 0.1 in                     |
| 1 | Front end height                           | 6 ft 5.2 in                      |
| J | Dumping width                              | 2 ft 5.1 in                      |
| K | Seat height                                | 5 ft 5 in                        |
| L | Cab height                                 | 9 ft 3.4 in /<br>8 ft 11.5 in *1 |
| М | Swivelling point, telescopic arm retracted | 13 ft 5.4 in                     |
| N | Overall width                              | 91.7 - 93.7 in                   |
| 0 | Inner turning radius                       | 7 ft 3.4 in                      |
| Р | Outer turning radius                       | 13 ft 0.7 in                     |
| Q | Outer radius with standard bucket          | 14 ft 10.3 in                    |