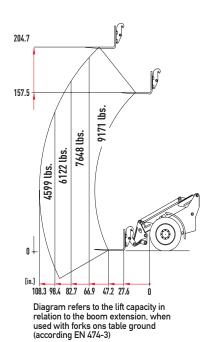

| TECHNICAL DATA                     | 9640 T                                                                                                               |  |
|------------------------------------|----------------------------------------------------------------------------------------------------------------------|--|
| Engine                             | 4 Cyl. DEUTZ COMMON RAIL<br>TURBO TCD 3.6 with Intercooler,<br>143 hp (105 kW)                                       |  |
| Traction hydraulics                | Hydrostatic-automotive, HTF (High Traction Force)                                                                    |  |
| Service braking system             | Combined brake hydrostatic and multi-disc brake                                                                      |  |
| Parking brake                      | Multi-disc brake<br>running in oil bath                                                                              |  |
| Working hydraulics output/pressure | Delivery rate: from 31.9 GPM<br>Operating pressure: 3,191 psi                                                        |  |
| Steering                           | Fully hydraulic articulated steering                                                                                 |  |
| Lifting capacity                   | 9,259 lbs                                                                                                            |  |
| Tipping load, straight*1           | 13,095 lbs                                                                                                           |  |
| Axles                              | ZF HD axles, 10-hole rim;<br>planetary final drive and<br>automatic slip-control<br>differential, swing axle at rear |  |
| Operating weight                   | Cab: 18,519 - 21,385 lbs                                                                                             |  |
| Speed                              | 12.4 mph in 2 gears<br>switchable under load,<br>Option: 25 mph *2                                                   |  |
| Electric system                    | Operating voltage: 12 V                                                                                              |  |
| Fill quantities                    | Fuel: 39.6 gal<br>Hydraulic oil: 27.2 gal                                                                            |  |
| Sound pressure level LpA           | 71 dB(A)                                                                                                             |  |